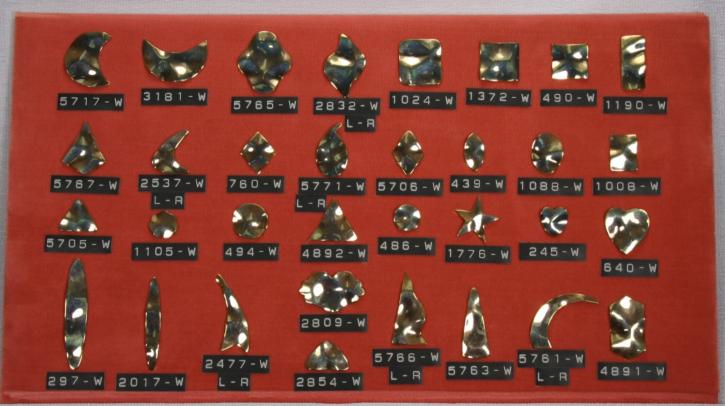

#### **Blanks**

Our blanks are available in the following materials.

- \* Brass
  \* Copper
  \* Nickel Silver
  \* Steel
  \* Stainless Steel
  \* Aluminum
  Pre-finished Material
  Precious Metals
  Blanks are available with holes,
  dapped and textured upon reuest
- Items are shown slightly smaller than actual size.

or seen as in catalogue.

# Actual sizes of Round Blanks

| 581 | 1/8"   | 482  | 1"      |
|-----|--------|------|---------|
| 582 | 5/32"  | 499  | 1 1/16" |
| 583 | 3/16"  | 336  | 1 1/8"  |
| 349 | 1/4"   | 835  | 1 3/16" |
| 189 | 5/16"  | 177  | 1 1/4"  |
| 130 | 11/32" | 334  | 1 3/8"  |
| 147 | 3/8"   | 483  | 1 1/2"  |
| 332 | 7/16"  | 339  | 1 5/8"  |
| 485 | 1/2"   | 484  | 1 3/4"  |
| 486 | 9/16"  | 443  | 2"      |
| 487 | 5/8"   | 1316 | 2 1/8"  |
| 423 | 11/16" | 830  | 2 1/4"  |
| 494 | 3/4"   | 3498 | 2 3/16" |
| 432 | 13/16" | 390  | 2 1/2"  |
| 488 | 7/8"   | 3646 | 3"      |
| 335 | 15/16" | 3168 | 3 1/2"  |
|     |        | 4515 | 5 4"    |