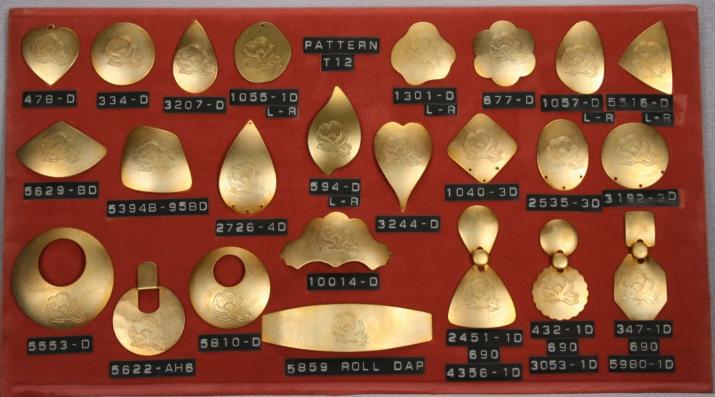

Tercat produces Jewelry Findings, Coins, Medallions, Bracelets, Blanks, Sister Hooks, Charms, Vintage Stampings and Custom Made Stampings along with many other Products.

31 Delaine St. Prov. R.I. 02909 401-421-3371 Fax 401-351-2560

#### **Blanks**

Our blanks are available in the following materials.

- \* Brass
  \* Copper
  \* Nickel Silver
  \* Steel
  \* Stainless Steel
  \* Aluminum
  Pre-finished Material
  Precious Metals
  Blanks are available with holes,
  dapped and textured upon reuest
- Items are shown slightly smaller than actual size.