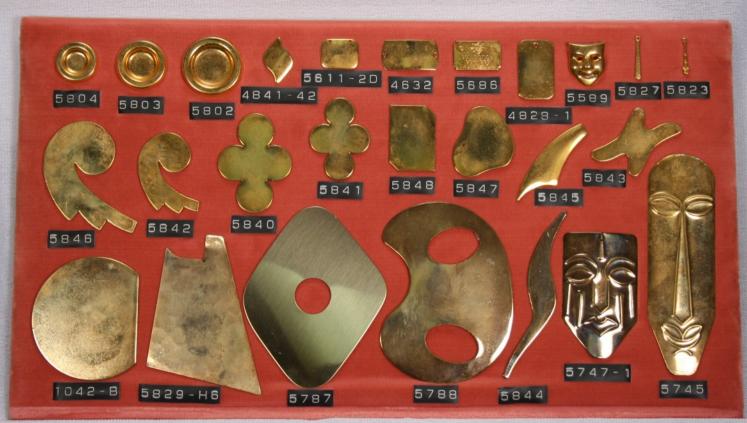

#### **Blanks**

Our blanks are available in the following materials.

- \* Brass
  \* Copper
  \* Nickel Silver
  \* Steel
  \* Stainless Steel
  \* Aluminum
  Pre-finished Material
  Precious Metals
  Blanks are available with holes,
  dapped and textured upon reuest
- Items are shown slightly smaller than actual size.

or seen as in catalogue.