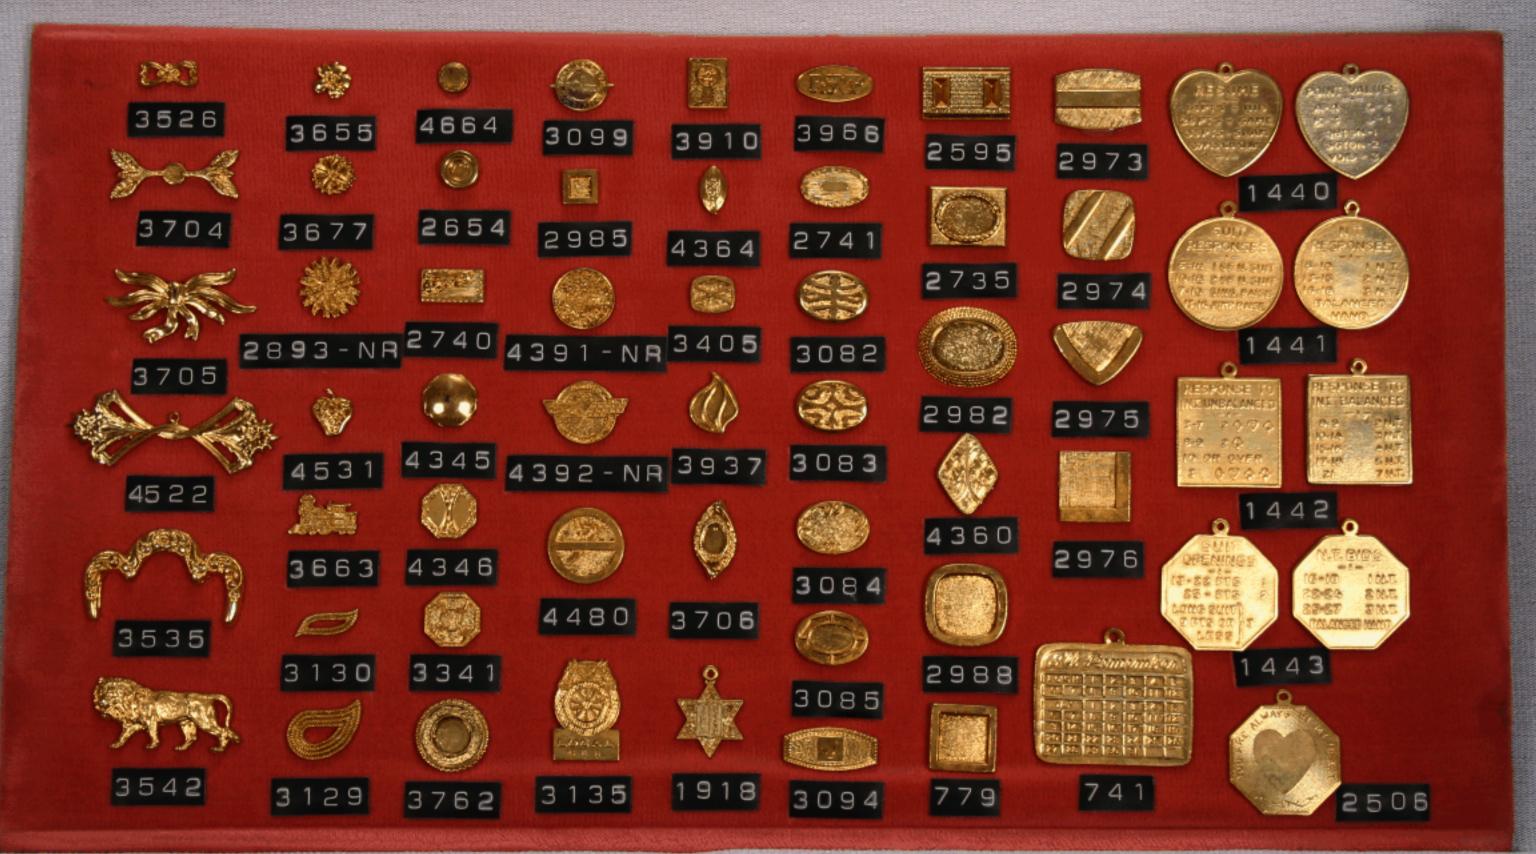

Tercat produces Jewelry Findings, Coins, Medallions, Bracelets, Blanks, Sister Hooks, Charms, Vintage Stampings and Custom Made Stampings along with many other Products.

31 Delaine St. Prov. R.I. 02909 401-421-3371 Fax 401-351-2560