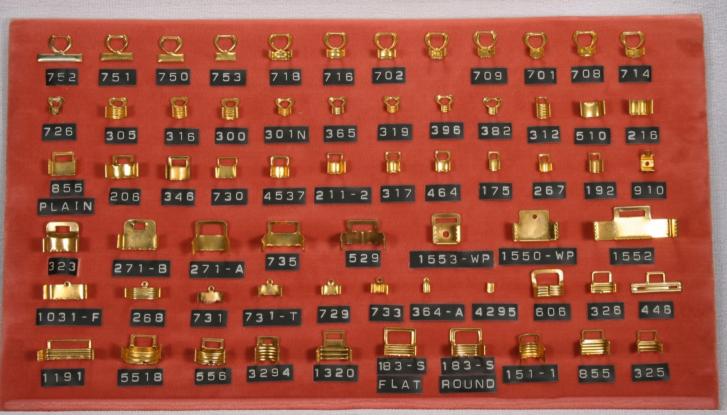

Tercat produces Jewelry Findings, Coins, Medallions, Bracelets, Blanks, Sister Hooks, Charms, Vintage Stampings and Custom Made Stampings along with many other Products.

31 Delaine St. Prov. R.I. 02909 401-421-3371 Fax 401-351-2560

#### **Blanks**

Our blanks are available in the following materials.

- \* Brass
  \* Copper
  \* Nickel Silver
  \* Steel
  \* Stainless Steel
  \* Aluminum
  Pre-finished Material
  Precious Metals
  Blanks are available with holes,
  dapped and textured upon reuest
- Items are shown slightly smaller than actual size.