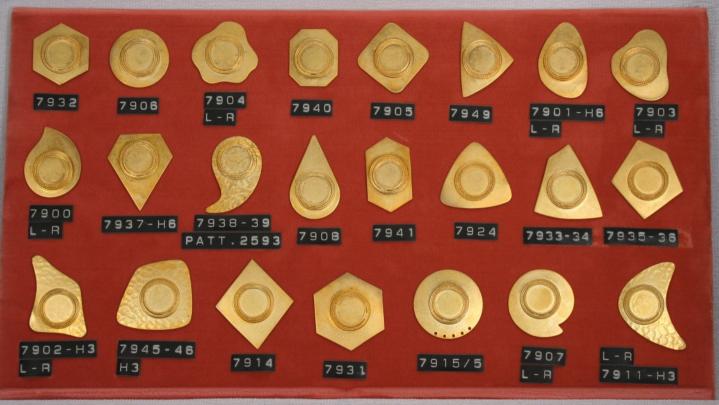

Tercat produces Jewelry Findings, Coins, Medallions, Bracelets, Blanks, Sister Hooks, Charms, Vintage Stampings and Custom Made Stampings along with many other Products.

31 Delaine St. Prov. R.I. 02909 401-421-3371 Fax 401-351-2560

## Name Tags

minimum quantities.

on the izes and oll.

Tercat specializes in and is the largest producer of metal Name Tags for Jewelry, Hand Bags, Clothing etc. We offer a large variety of shapes and sizes and build custom shapes for our customers.

Name tags are available in Brass, Copper, Nickel Silver, Sterling and Gold.

Consult with our Sales dept for price and

A-1

A-2

A-3

A-4

A-5

A-6