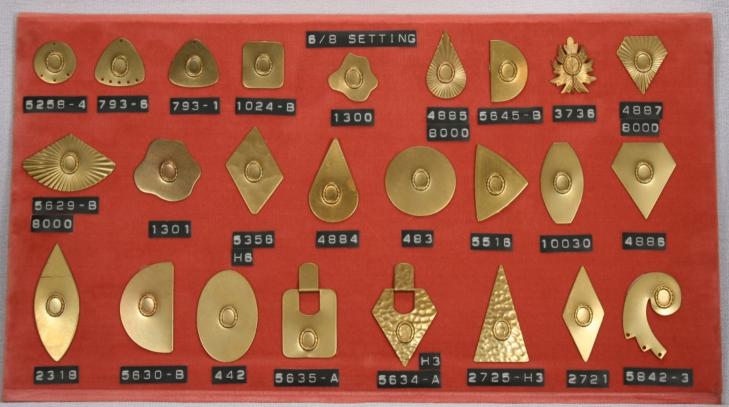

Tercat produces Jewelry Findings, Coins, Medallions, Bracelets, Blanks, Sister Hooks, Charms, Vintage Stampings and Custom Made Stampings along with many other Products.

31 Delaine St. Prov. R.I. 02909 401-421-3371 Fax 401-351-2560

#### **Blanks**

Our blanks are available in the following materials.

- \* Brass
  \* Copper
  \* Nickel Silver
  \* Steel
  \* Stainless Steel
  \* Aluminum
  Pre-finished Material
  Precious Metals
  Blanks are available with holes,
  dapped and textured upon reuest
- Items are shown slightly smaller than actual size.