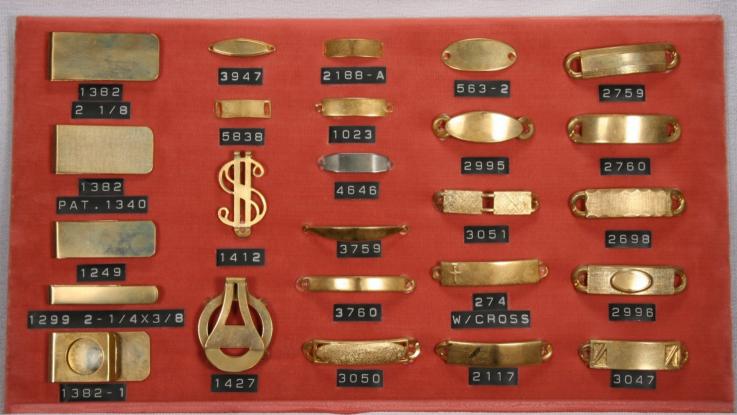

## Name Tags

minimum quantities.

on the izes and oll.

Tercat specializes in and is the largest producer of metal Name Tags for Jewelry, Hand Bags, Clothing etc. We offer a large variety of shapes and sizes and build custom shapes for our customers.

Name tags are available in Brass, Copper, Nickel Silver, Sterling and Gold.

Consult with our Sales dept for price and

A-1

A-2

A-3

A-4

A-5

A-6