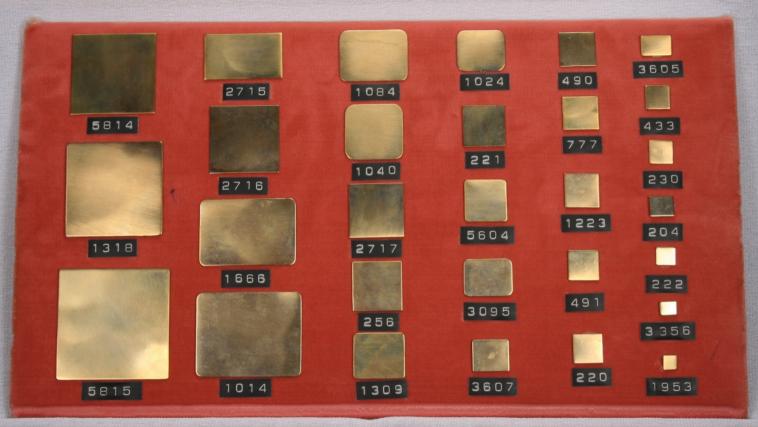

#### **Blanks**

Our blanks are available in the following materials.

- \* Brass
  \* Copper
  \* Nickel Silver
  \* Steel
  \* Stainless Steel
  \* Aluminum
  Pre-finished Material
  Precious Metals
  Blanks are available with holes,
  dapped and textured upon reuest
- Items are shown slightly smaller than actual size.