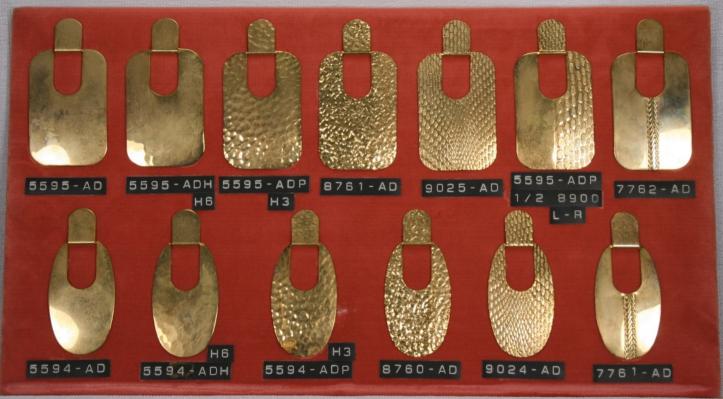

## Name Tags

minimum quantities.

on the izes and oll.

Tercat specializes in and is the largest producer of metal Name Tags for Jewelry, Hand Bags, Clothing etc. We offer a large variety of shapes and sizes and build custom shapes for our customers.

Name tags are available in Brass, Copper, Nickel Silver, Sterling and Gold.

Consult with our Sales dept for price and

A-1

A-2

A-3

A-4

A-5

A-6