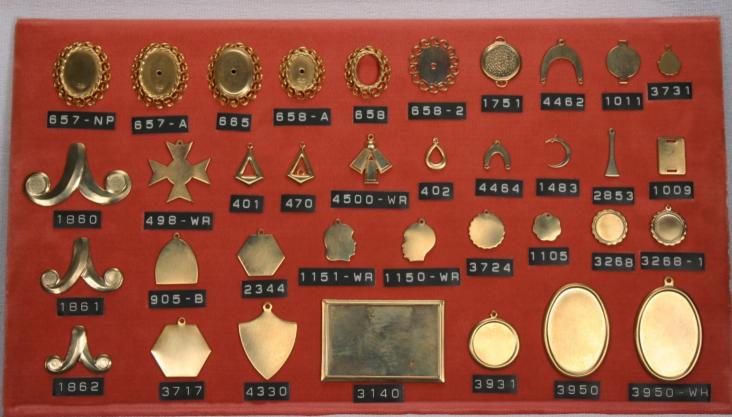

Tercat produces Jewelry Findings, Coins, Medallions, Bracelets, Blanks, Sister Hooks, Charms, Vintage Stampings and Custom Made Stampings along with many other Products.

31 Delaine St. Prov. R.I. 02909 401-421-3371 Fax 401-351-2560

#### **Blanks**

Our blanks are available in the following materials.

- \* Brass
  \* Copper
  \* Nickel Silver
  \* Steel
  \* Stainless Steel
  \* Aluminum
  Pre-finished Material
  Precious Metals
  Blanks are available with holes,
  dapped and textured upon reuest
- Items are shown slightly smaller than actual size.