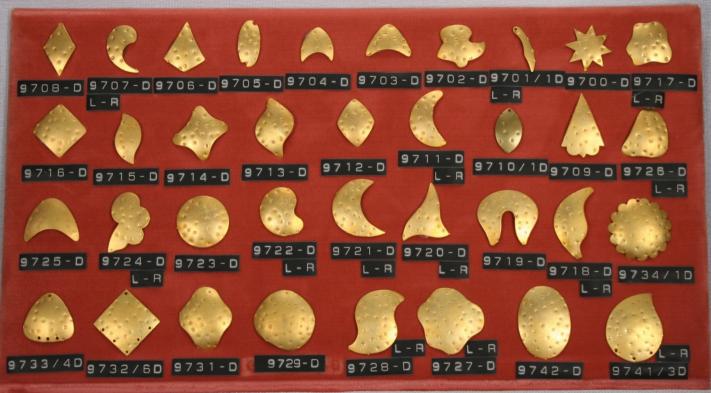

## Name Tags

minimum quantities.

on the izes and oll.

Tercat specializes in and is the largest producer of metal Name Tags for Jewelry, Hand Bags, Clothing etc. We offer a large variety of shapes and sizes and build custom shapes for our customers.

Name tags are available in Brass, Copper, Nickel Silver, Sterling and Gold.

Consult with our Sales dept for price and

A-1

A-2

A-3

A-4

A-5

A-6