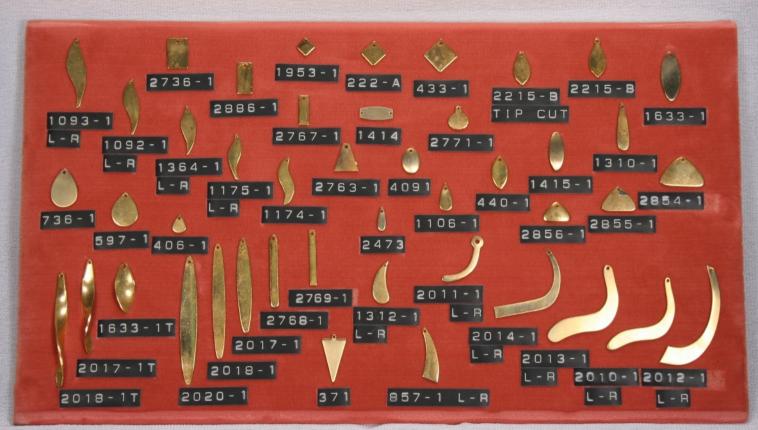

#### **Blanks**

Our blanks are available in the following materials.

- \* Brass
  \* Copper
  \* Nickel Silver
  \* Steel
  \* Stainless Steel
  \* Aluminum
  Pre-finished Material
  Precious Metals
  Blanks are available with holes,
  dapped and textured upon reuest
- Items are shown slightly smaller than actual size.

# Actual sizes of Round Blanks

| 581 | 1/8"   | 482  | 1"      |
|-----|--------|------|---------|
| 582 | 5/32"  | 499  | 1 1/16" |
| 583 | 3/16"  | 336  | 1 1/8"  |
| 349 | 1/4"   | 835  | 1 3/16" |
| 189 | 5/16"  | 177  | 1 1/4"  |
| 130 | 11/32" | 334  | 1 3/8"  |
| 147 | 3/8"   | 483  | 1 1/2"  |
| 332 | 7/16"  | 339  | 1 5/8"  |
| 485 | 1/2"   | 484  | 1 3/4"  |
| 486 | 9/16"  | 443  | 2"      |
| 487 | 5/8"   | 1316 | 2 1/8"  |
| 423 | 11/16" | 830  | 2 1/4"  |
| 494 | 3/4"   | 3498 | 2 3/16" |
| 432 | 13/16" | 390  | 2 1/2"  |
| 488 | 7/8"   | 3646 | 3"      |
| 335 | 15/16" | 3168 | 3 1/2"  |
|     |        | 4515 | 5 4"    |