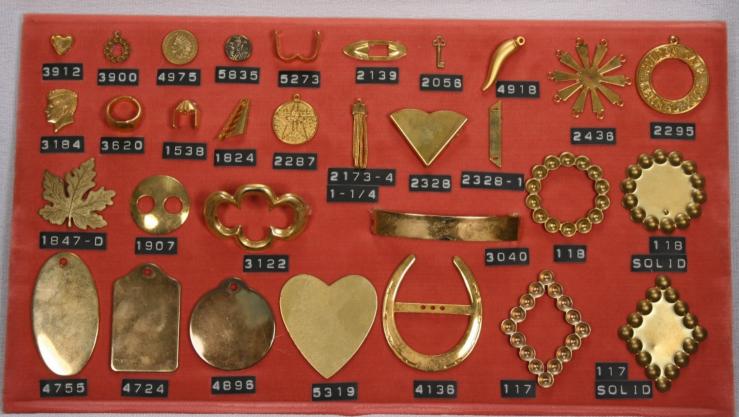

Tercat produces Jewelry Findings, Coins, Medallions, Bracelets, Blanks, Sister Hooks, Charms, Vintage Stampings and Custom Made Stampings along with many other Products.

31 Delaine St. Prov. R.I. 02909 401-421-3371 Fax 401-351-2560

#### **Blanks**

Our blanks are available in the following materials.

- \* Brass
  \* Copper
  \* Nickel Silver
  \* Steel
  \* Stainless Steel
  \* Aluminum
  Pre-finished Material
  Precious Metals
  Blanks are available with holes,
  dapped and textured upon reuest
- Items are shown slightly smaller than actual size.