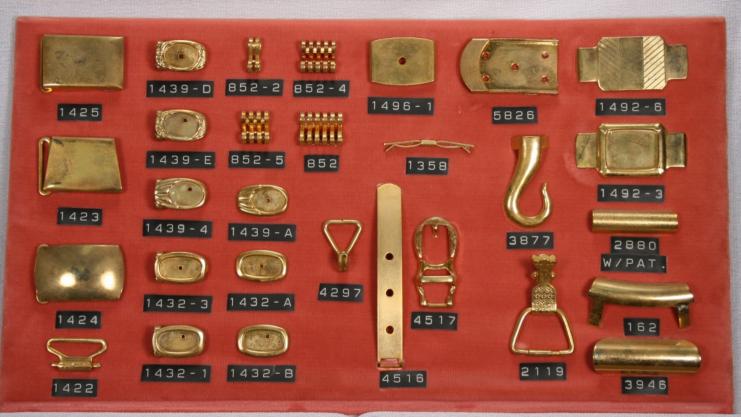

Tercat produces Jewelry Findings, Coins, Medallions, Bracelets, Blanks, Sister Hooks, Charms, Vintage Stampings and Custom Made Stampings along with many other Products.

31 Delaine St. Prov. R.I. 02909 401-421-3371 Fax 401-351-2560

#### **Blanks**

Our blanks are available in the following materials.

- \* Brass
  \* Copper
  \* Nickel Silver
  \* Steel
  \* Stainless Steel
  \* Aluminum
  Pre-finished Material
  Precious Metals
  Blanks are available with holes,
  dapped and textured upon reuest
- Items are shown slightly smaller than actual size.