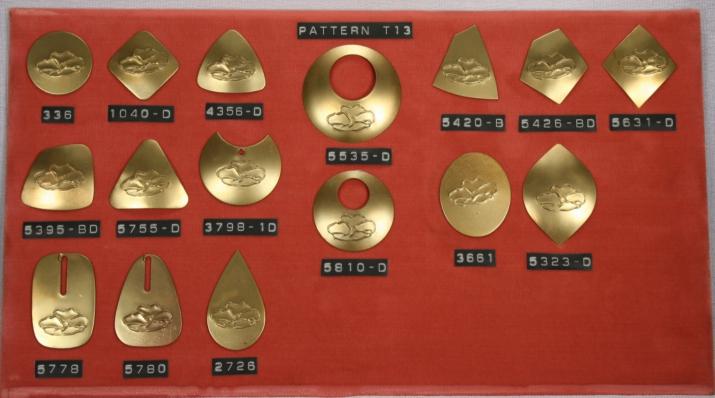

Tercat produces Jewelry Findings, Coins, Medallions, Bracelets, Blanks, Sister Hooks, Charms, Vintage Stampings and Custom Made Stampings along with many other Products.

31 Delaine St. Prov. R.I. 02909 401-421-3371 Fax 401-351-2560

#### **Blanks**

Our blanks are available in the following materials.

- \* Brass
  \* Copper
  \* Nickel Silver
  \* Steel
  \* Stainless Steel
  \* Aluminum
  Pre-finished Material
  Precious Metals
  Blanks are available with holes,
  dapped and textured upon reuest
- Items are shown slightly smaller than actual size.