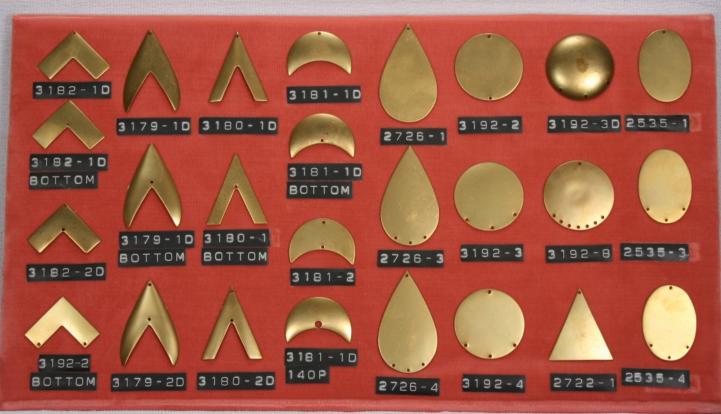

#### **Blanks**

Our blanks are available in the following materials.

- \* Brass
  \* Copper
  \* Nickel Silver
  \* Steel
  \* Stainless Steel
  \* Aluminum
  Pre-finished Material
  Precious Metals
  Blanks are available with holes,
  dapped and textured upon reuest
- Items are shown slightly smaller than actual size.

or seen as in catalogue.