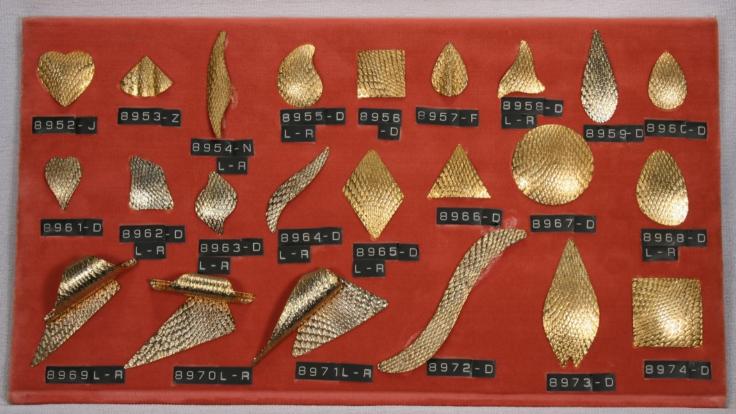

#### **Blanks**

Our blanks are available in the following materials.

- \* Brass
  \* Copper
  \* Nickel Silver
  \* Steel
  \* Stainless Steel
  \* Aluminum
  Pre-finished Material
  Precious Metals
  Blanks are available with holes,
  dapped and textured upon reuest
- Items are shown slightly smaller than actual size.

or seen as in catalogue.