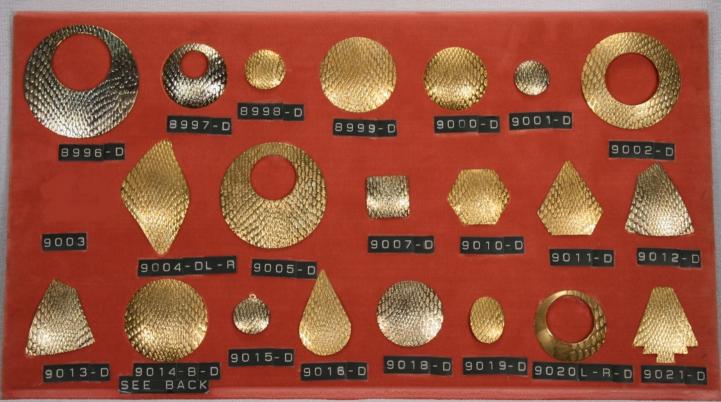

#### **Blanks**

Our blanks are available in the following materials.

- \* Brass
  \* Copper
  \* Nickel Silver
  \* Steel
  \* Stainless Steel
  \* Aluminum
  Pre-finished Material
  Precious Metals
  Blanks are available with holes,
  dapped and textured upon reuest
- Items are shown slightly smaller than actual size.

or seen as in catalogue.