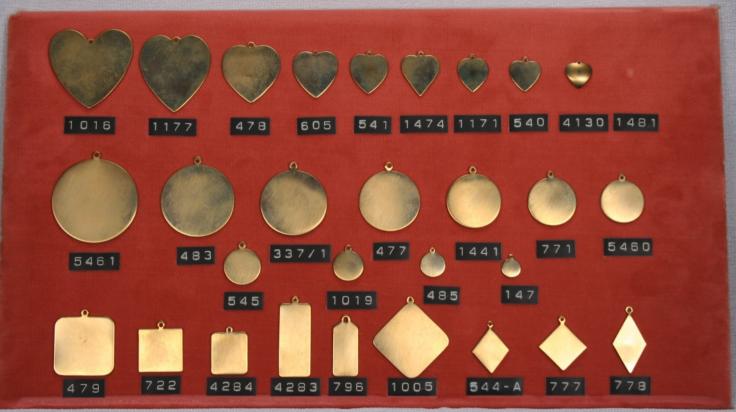

#### **Blanks**

Our blanks are available in the following materials.

- \* Brass
  \* Copper
  \* Nickel Silver
  \* Steel
  \* Stainless Steel
  \* Aluminum
  Pre-finished Material
  Precious Metals
  Blanks are available with holes,
  dapped and textured upon reuest
- Items are shown slightly smaller than actual size.

or seen as in catalogue.