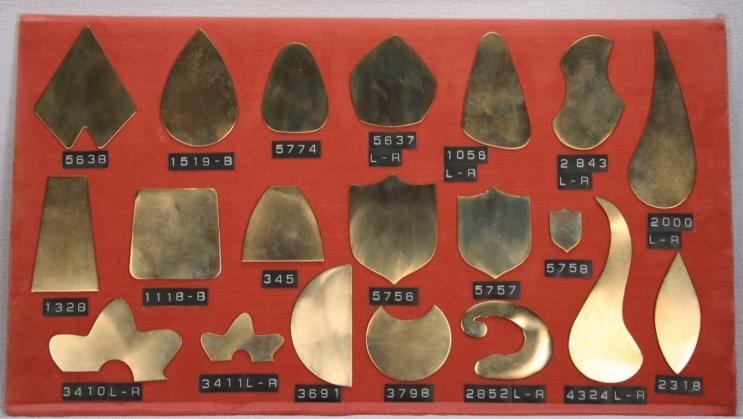

## Name Tags

minimum quantities.

on the izes and oll.

Tercat specializes in and is the largest producer of metal Name Tags for Jewelry, Hand Bags, Clothing etc. We offer a large variety of shapes and sizes and build custom shapes for our customers.

Name tags are available in Brass, Copper, Nickel Silver, Sterling and Gold.

Consult with our Sales dept for price and

A-1

A-2

A-3

A-4

A-5

A-6