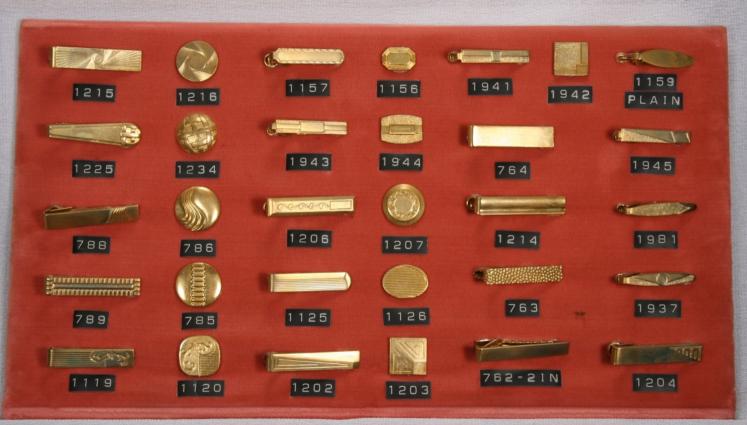

Tercat produces Jewelry Findings, Coins, Medallions, Bracelets, Blanks, Sister Hooks, Charms, Vintage Stampings and Custom Made Stampings along with many other Products.

31 Delaine St. Prov. R.I. 02909 401-421-3371 Fax 401-351-2560

#### **Blanks**

Our blanks are available in the following materials.

- \* Brass
  \* Copper
  \* Nickel Silver
  \* Steel
  \* Stainless Steel
  \* Aluminum
  Pre-finished Material
  Precious Metals
  Blanks are available with holes,
  dapped and textured upon reuest
- Items are shown slightly smaller than actual size.