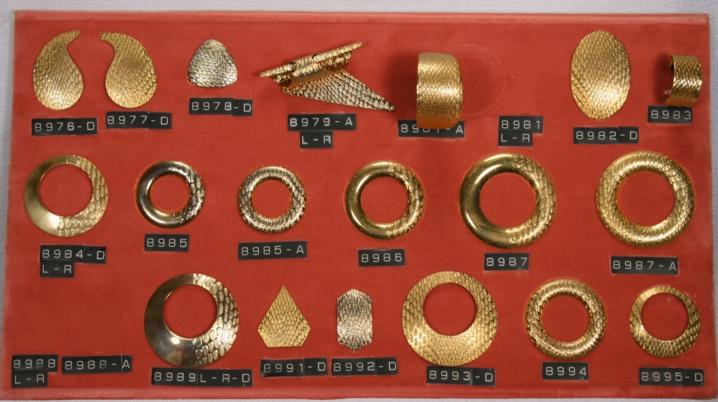

#### **Blanks**

Our blanks are available in the following materials.

- \* Brass
  \* Copper
  \* Nickel Silver
  \* Steel
  \* Stainless Steel
  \* Aluminum
  Pre-finished Material
  Precious Metals
  Blanks are available with holes,
  dapped and textured upon reuest
- Items are shown slightly smaller than actual size.

or seen as in catalogue.