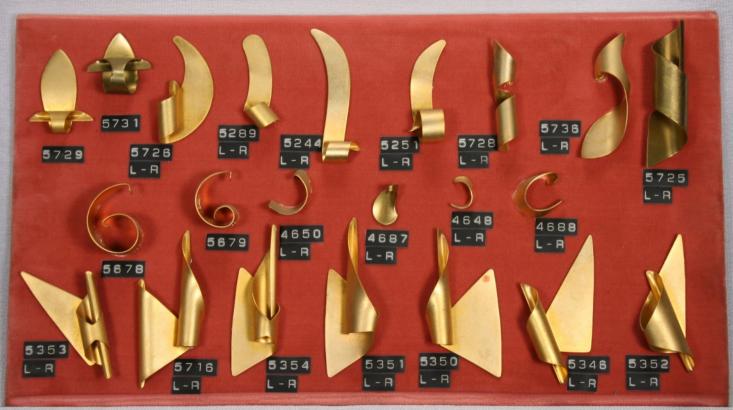

Tercat produces Jewelry Findings, Coins, Medallions, Bracelets, Blanks, Sister Hooks, Charms, Vintage Stampings and Custom Made Stampings along with many other Products.

31 Delaine St. Prov. R.I. 02909 401-421-3371 Fax 401-351-2560

#### **Blanks**

Our blanks are available in the following materials.

- \* Brass
  \* Copper
  \* Nickel Silver
  \* Steel
  \* Stainless Steel
  \* Aluminum
  Pre-finished Material
  Precious Metals
  Blanks are available with holes,
  dapped and textured upon reuest
- Items are shown slightly smaller than actual size.