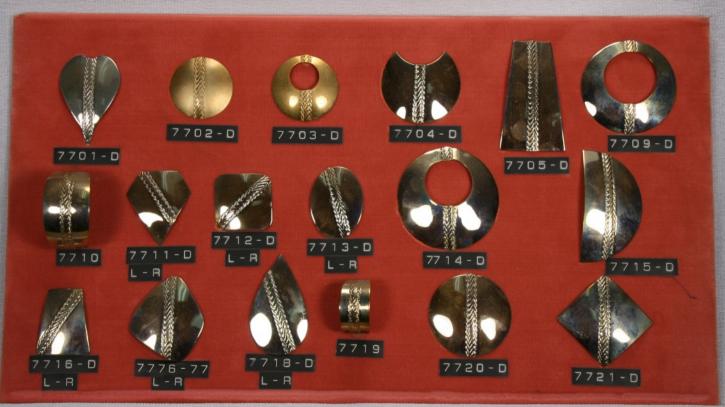

#### **Blanks**

Our blanks are available in the following materials.

- \* Brass
  \* Copper
  \* Nickel Silver
  \* Steel
  \* Stainless Steel
  \* Aluminum
  Pre-finished Material
  Precious Metals
  Blanks are available with holes,
  dapped and textured upon reuest
- Items are shown slightly smaller than actual size.

or seen as in catalogue.