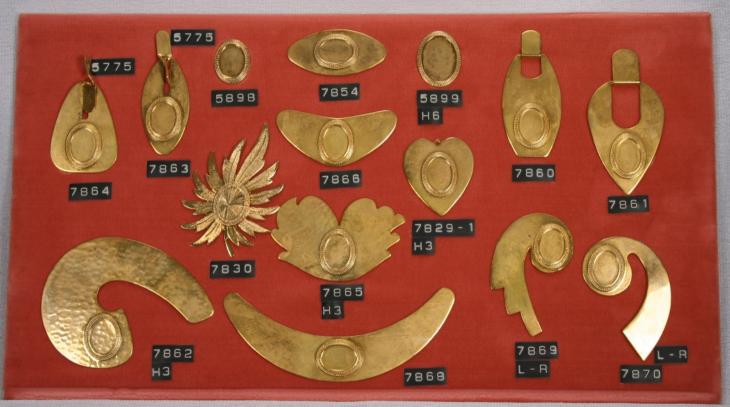

Tercat produces Jewelry Findings, Coins, Medallions, Bracelets, Blanks, Sister Hooks, Charms, Vintage Stampings and Custom Made Stampings along with many other Products.

31 Delaine St. Prov. R.I. 02909 401-421-3371 Fax 401-351-2560

## Name Tags

minimum quantities.

on the izes and oll.

Tercat specializes in and is the largest producer of metal Name Tags for Jewelry, Hand Bags, Clothing etc. We offer a large variety of shapes and sizes and build custom shapes for our customers.

Name tags are available in Brass, Copper, Nickel Silver, Sterling and Gold.

Consult with our Sales dept for price and

A-1

A-2

A-3

A-4

A-5

A-6