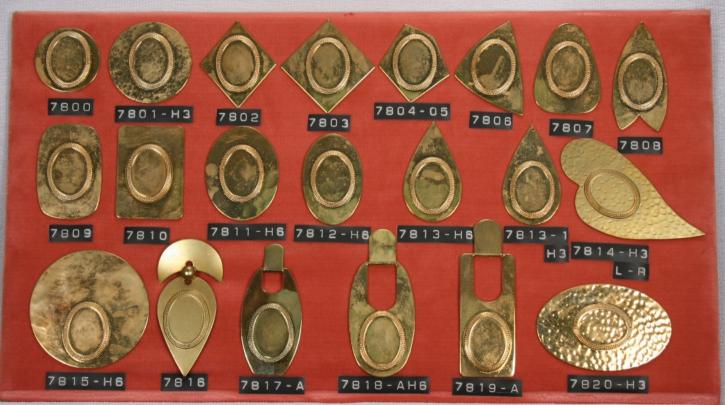

#### **Blanks**

Our blanks are available in the following materials.

- \* Brass
  \* Copper
  \* Nickel Silver
  \* Steel
  \* Stainless Steel
  \* Aluminum
  Pre-finished Material
  Precious Metals
  Blanks are available with holes,
  dapped and textured upon reuest
- Items are shown slightly smaller than actual size.

or seen as in catalogue.