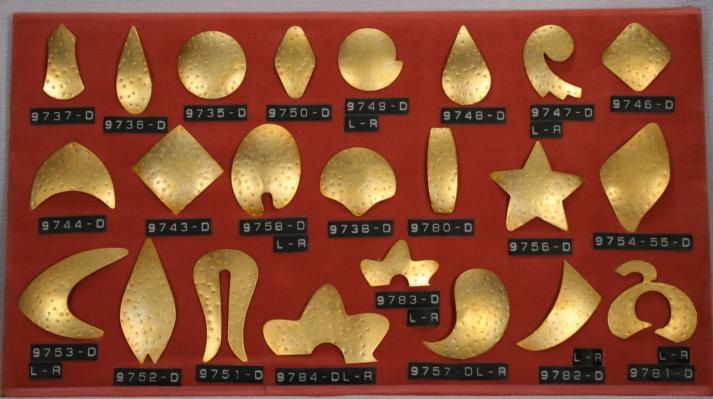

## Name Tags

minimum quantities.

on the izes and oll.

Tercat specializes in and is the largest producer of metal Name Tags for Jewelry, Hand Bags, Clothing etc. We offer a large variety of shapes and sizes and build custom shapes for our customers.

Name tags are available in Brass, Copper, Nickel Silver, Sterling and Gold.

Consult with our Sales dept for price and

A-1

A-2

A-3

A-4

A-5

A-6