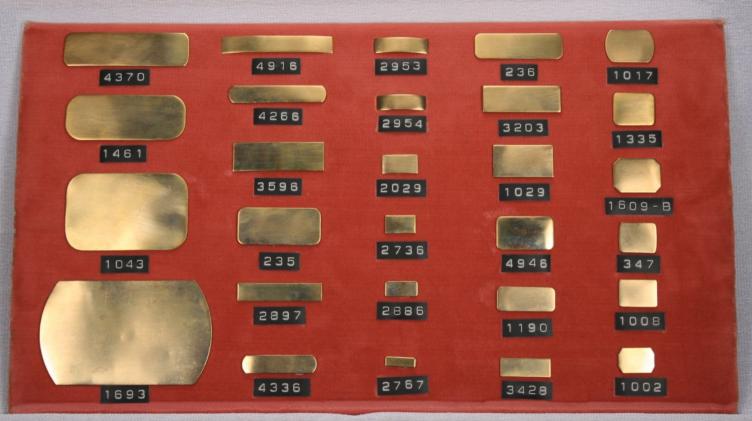

#### **Blanks**

Our blanks are available in the following materials.

- \* Brass
  \* Copper
  \* Nickel Silver
  \* Steel
  \* Stainless Steel
  \* Aluminum
  Pre-finished Material
  Precious Metals
  Blanks are available with holes,
  dapped and textured upon reuest
- Items are shown slightly smaller than actual size.

or seen as in catalogue.