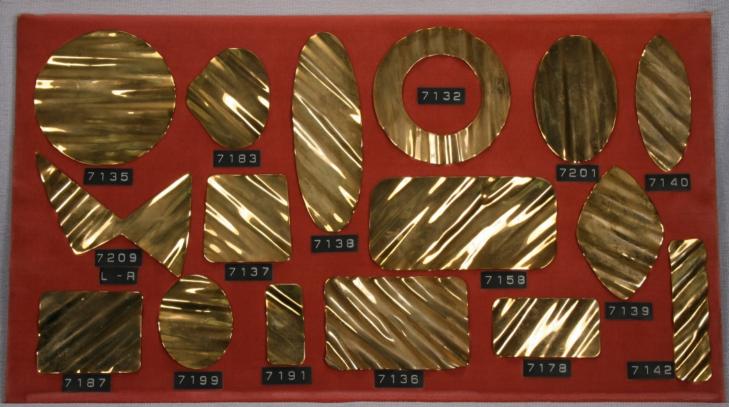

Tercat produces Jewelry Findings, Coins, Medallions, Bracelets, Blanks, Sister Hooks, Charms, Vintage Stampings and Custom Made Stampings along with many other Products.

31 Delaine St. Prov. R.I. 02909 401-421-3371 Fax 401-351-2560

#### **Blanks**

Our blanks are available in the following materials.

- \* Brass
  \* Copper
  \* Nickel Silver
  \* Steel
  \* Stainless Steel
  \* Aluminum
  Pre-finished Material
  Precious Metals
  Blanks are available with holes,
  dapped and textured upon reuest
- Items are shown slightly smaller than actual size.