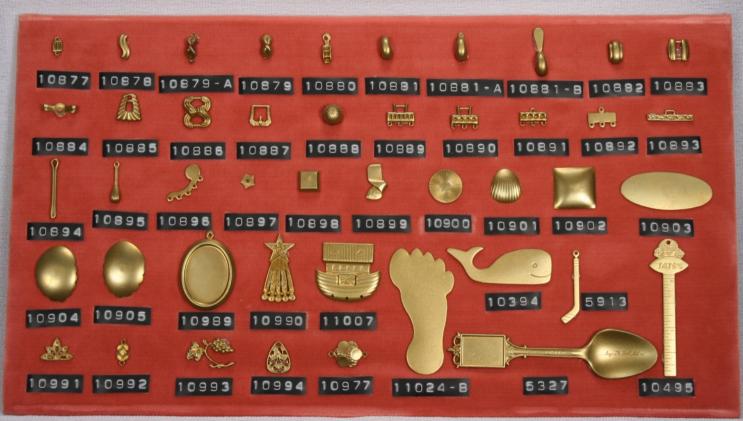

Tercat produces Jewelry Findings, Coins, Medallions, Bracelets, Blanks, Sister Hooks, Charms, Vintage Stampings and Custom Made Stampings along with many other Products.

31 Delaine St. Prov. R.I. 02909 401-421-3371 Fax 401-351-2560

#### **Blanks**

Our blanks are available in the following materials.

- \* Brass
  \* Copper
  \* Nickel Silver
  \* Steel
  \* Stainless Steel
  \* Aluminum
  Pre-finished Material
  Precious Metals
  Blanks are available with holes,
  dapped and textured upon reuest
- Items are shown slightly smaller than actual size.