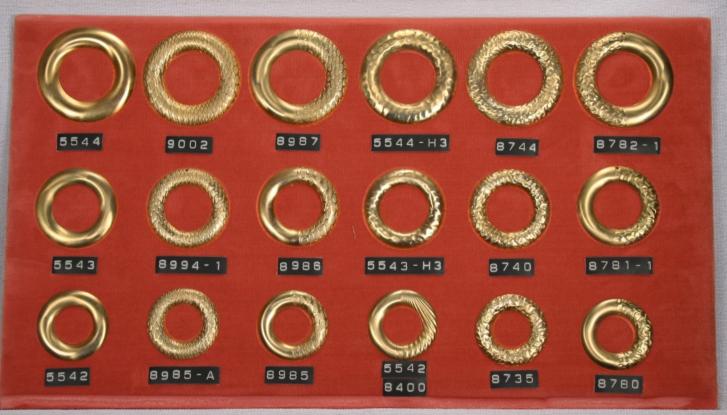

#### **Blanks**

Our blanks are available in the following materials.

- \* Brass
  \* Copper
  \* Nickel Silver
  \* Steel
  \* Stainless Steel
  \* Aluminum
  Pre-finished Material
  Precious Metals
  Blanks are available with holes,
  dapped and textured upon reuest
- Items are shown slightly smaller than actual size.

# Actual sizes of Round Blanks

| 581 | 1/8"   | 482  | 1"      |
|-----|--------|------|---------|
| 582 | 5/32"  | 499  | 1 1/16" |
| 583 | 3/16"  | 336  | 1 1/8"  |
| 349 | 1/4"   | 835  | 1 3/16" |
| 189 | 5/16"  | 177  | 1 1/4"  |
| 130 | 11/32" | 334  | 1 3/8"  |
| 147 | 3/8"   | 483  | 1 1/2"  |
| 332 | 7/16"  | 339  | 1 5/8"  |
| 485 | 1/2"   | 484  | 1 3/4"  |
| 486 | 9/16"  | 443  | 2"      |
| 487 | 5/8"   | 1316 | 2 1/8"  |
| 423 | 11/16" | 830  | 2 1/4"  |
| 494 | 3/4"   | 3498 | 2 3/16" |
| 432 | 13/16" | 390  | 2 1/2"  |
| 488 | 7/8"   | 3646 | 3"      |
| 335 | 15/16" | 3168 | 3 1/2"  |
|     |        | 4515 | 5 4"    |