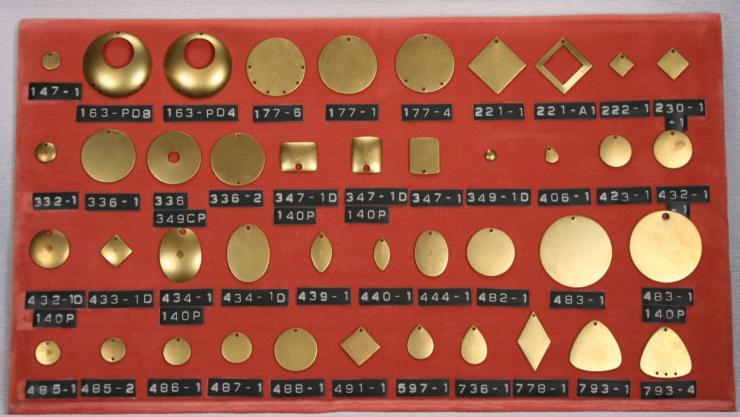

#### **Blanks**

Our blanks are available in the following materials.

- \* Brass
  \* Copper
  \* Nickel Silver
  \* Steel
  \* Stainless Steel
  \* Aluminum
  Pre-finished Material
  Precious Metals
  Blanks are available with holes,
  dapped and textured upon reuest
- Items are shown slightly smaller than actual size.

# Actual sizes of Round Blanks

| 581 | 1/8"   | 482  | 1"      |
|-----|--------|------|---------|
| 582 | 5/32"  | 499  | 1 1/16" |
| 583 | 3/16"  | 336  | 1 1/8"  |
| 349 | 1/4"   | 835  | 1 3/16" |
| 189 | 5/16"  | 177  | 1 1/4"  |
| 130 | 11/32" | 334  | 1 3/8"  |
| 147 | 3/8"   | 483  | 1 1/2"  |
| 332 | 7/16"  | 339  | 1 5/8"  |
| 485 | 1/2"   | 484  | 1 3/4"  |
| 486 | 9/16"  | 443  | 2"      |
| 487 | 5/8"   | 1316 | 2 1/8"  |
| 423 | 11/16" | 830  | 2 1/4"  |
| 494 | 3/4"   | 3498 | 2 3/16" |
| 432 | 13/16" | 390  | 2 1/2"  |
| 488 | 7/8"   | 3646 | 3"      |
| 335 | 15/16" | 3168 | 3 1/2"  |
|     |        | 4515 | 5 4"    |