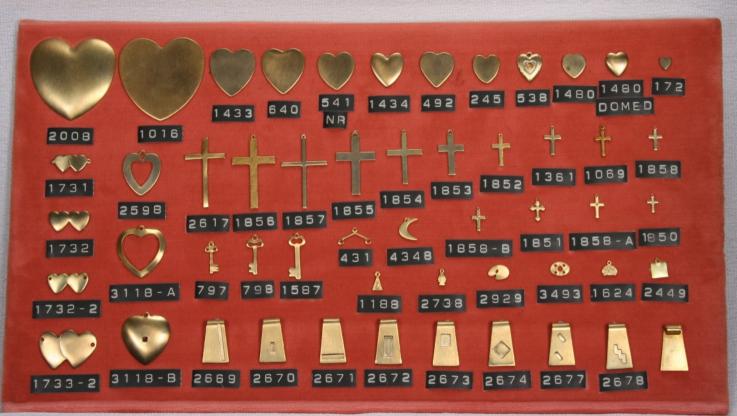

Tercat produces Jewelry Findings, Coins, Medallions, Bracelets, Blanks, Sister Hooks, Charms, Vintage Stampings and Custom Made Stampings along with many other Products.

31 Delaine St. Prov. R.I. 02909 401-421-3371 Fax 401-351-2560

#### **Blanks**

Our blanks are available in the following materials.

- \* Brass
  \* Copper
  \* Nickel Silver
  \* Steel
  \* Stainless Steel
  \* Aluminum
  Pre-finished Material
  Precious Metals
  Blanks are available with holes,
  dapped and textured upon reuest
- Items are shown slightly smaller than actual size.

or seen as in catalogue.