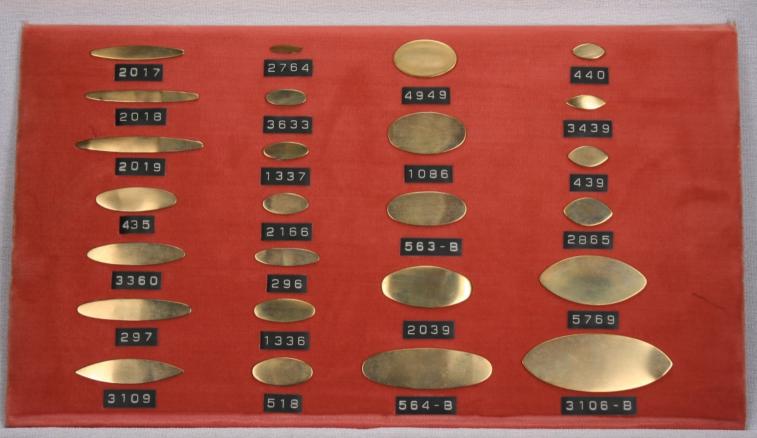

#### **Blanks**

Our blanks are available in the following materials.

- \* Brass
  \* Copper
  \* Nickel Silver
  \* Steel
  \* Stainless Steel
  \* Aluminum
  Pre-finished Material
  Precious Metals
  Blanks are available with holes,
  dapped and textured upon reuest
- Items are shown slightly smaller than actual size.

or seen as in catalogue.