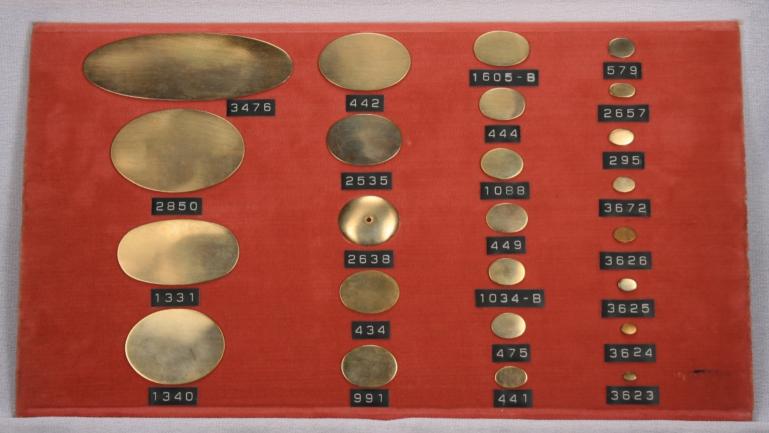

#### **Blanks**

Our blanks are available in the following materials.

- \* Brass
  \* Copper
  \* Nickel Silver
  \* Steel
  \* Stainless Steel
  \* Aluminum
  Pre-finished Material
  Precious Metals
  Blanks are available with holes,
  dapped and textured upon reuest
- Items are shown slightly smaller than actual size.

or seen as in catalogue.

# Actual sizes of Round Blanks

| 581 | 1/8"   | 482  | 1"      |
|-----|--------|------|---------|
| 582 | 5/32"  | 499  | 1 1/16" |
| 583 | 3/16"  | 336  | 1 1/8"  |
| 349 | 1/4"   | 835  | 1 3/16" |
| 189 | 5/16"  | 177  | 1 1/4"  |
| 130 | 11/32" | 334  | 1 3/8"  |
| 147 | 3/8"   | 483  | 1 1/2"  |
| 332 | 7/16"  | 339  | 1 5/8"  |
| 485 | 1/2"   | 484  | 1 3/4"  |
| 486 | 9/16"  | 443  | 2"      |
| 487 | 5/8"   | 1316 | 2 1/8"  |
| 423 | 11/16" | 830  | 2 1/4"  |
| 494 | 3/4"   | 3498 | 2 3/16" |
| 432 | 13/16" | 390  | 2 1/2"  |
| 488 | 7/8"   | 3646 | 3"      |
| 335 | 15/16" | 3168 | 3 1/2"  |
|     |        | 4515 | 5 4"    |