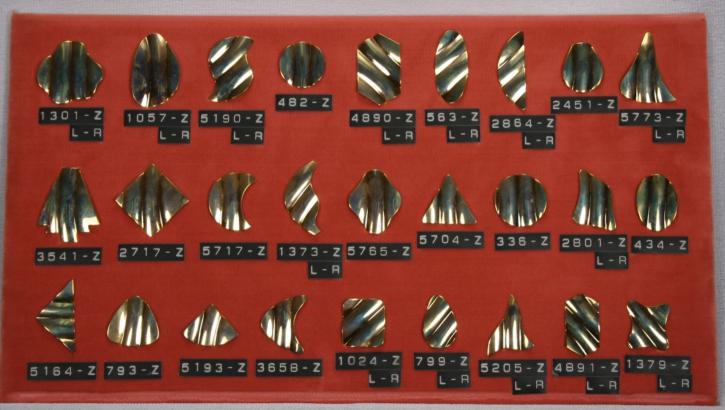

#### **Blanks**

Our blanks are available in the following materials.

- \* Brass
  \* Copper
  \* Nickel Silver
  \* Steel
  \* Stainless Steel
  \* Aluminum
  Pre-finished Material
  Precious Metals
  Blanks are available with holes,
  dapped and textured upon reuest
- Items are shown slightly smaller than actual size.

or seen as in catalogue.