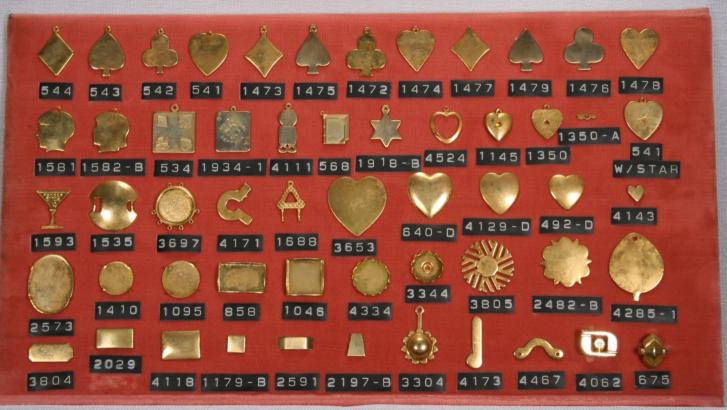

Tercat produces Jewelry Findings, Coins, Medallions, Bracelets, Blanks, Sister Hooks, Charms, Vintage Stampings and Custom Made Stampings along with many other Products.

31 Delaine St. Prov. R.I. 02909 401-421-3371 Fax 401-351-2560

#### **Blanks**

Our blanks are available in the following materials.

- \* Brass
  \* Copper
  \* Nickel Silver
  \* Steel
  \* Stainless Steel
  \* Aluminum
  Pre-finished Material
  Precious Metals
  Blanks are available with holes,
  dapped and textured upon reuest
- Items are shown slightly smaller than actual size.

or seen as in catalogue.