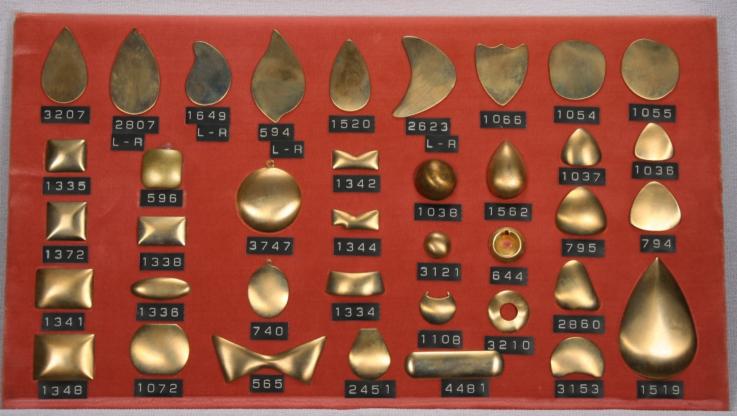

Tercat produces Jewelry Findings, Coins, Medallions, Bracelets, Blanks, Sister Hooks, Charms, Vintage Stampings and Custom Made Stampings along with many other Products.

31 Delaine St. Prov. R.I. 02909 401-421-3371 Fax 401-351-2560

#### **Blanks**

Our blanks are available in the following materials.

- \* Brass
  \* Copper
  \* Nickel Silver
  \* Steel
  \* Stainless Steel
  \* Aluminum
  Pre-finished Material
  Precious Metals
  Blanks are available with holes,
  dapped and textured upon reuest
- Items are shown slightly smaller than actual size.

or seen as in catalogue.