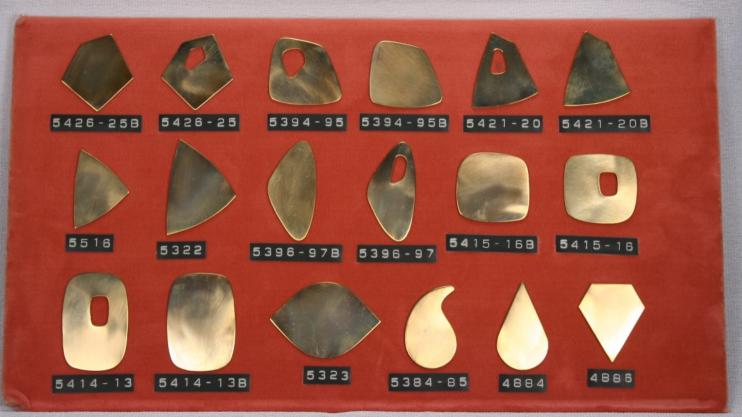

## Name Tags

minimum quantities.

on the izes and oll.

Tercat specializes in and is the largest producer of metal Name Tags for Jewelry, Hand Bags, Clothing etc. We offer a large variety of shapes and sizes and build custom shapes for our customers.

Name tags are available in Brass, Copper, Nickel Silver, Sterling and Gold.

Consult with our Sales dept for price and

A-1

A-2

A-3

A-4

A-5

A-6