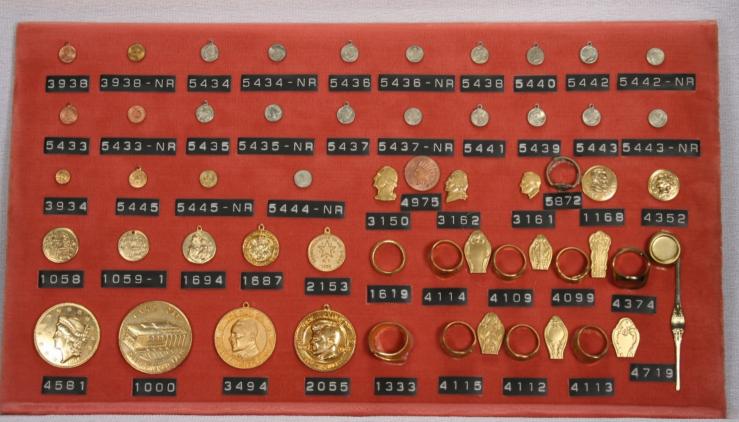

Tercat produces Jewelry Findings, Coins, Medallions, Bracelets, Blanks, Sister Hooks, Charms, Vintage Stampings and Custom Made Stampings along with many other Products.

31 Delaine St. Prov. R.I. 02909 401-421-3371 Fax 401-351-2560

# Actual sizes of Round Blanks

| 581 | 1/8"   | 482  | 1"      |
|-----|--------|------|---------|
| 582 | 5/32"  | 499  | 1 1/16" |
| 583 | 3/16"  | 336  | 1 1/8"  |
| 349 | 1/4"   | 835  | 1 3/16" |
| 189 | 5/16"  | 177  | 1 1/4"  |
| 130 | 11/32" | 334  | 1 3/8"  |
| 147 | 3/8"   | 483  | 1 1/2"  |
| 332 | 7/16"  | 339  | 1 5/8"  |
| 485 | 1/2"   | 484  | 1 3/4"  |
| 486 | 9/16"  | 443  | 2"      |
| 487 | 5/8"   | 1316 | 2 1/8"  |
| 423 | 11/16" | 830  | 2 1/4"  |
| 494 | 3/4"   | 3498 | 2 3/16" |
| 432 | 13/16" | 390  | 2 1/2"  |
| 488 | 7/8"   | 3646 | 3"      |
| 335 | 15/16" | 3168 | 3 1/2"  |
|     |        | 4515 | 5 4"    |