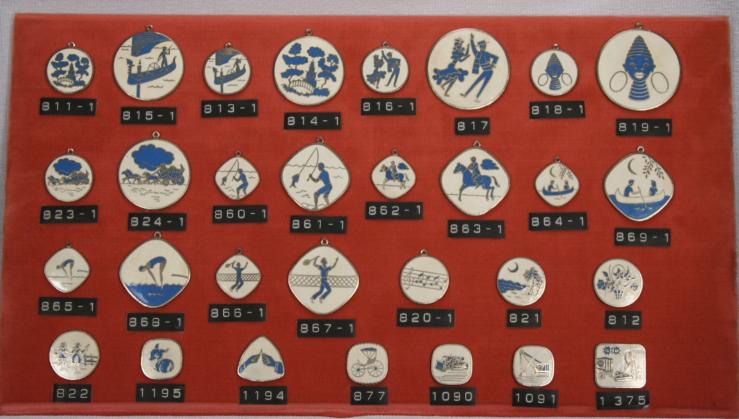

Tercat produces Jewelry Findings, Coins, Medallions, Bracelets, Blanks, Sister Hooks, Charms, Vintage Stampings and Custom Made Stampings along with many other Products.

31 Delaine St. Prov. R.I. 02909 401-421-3371 Fax 401-351-2560