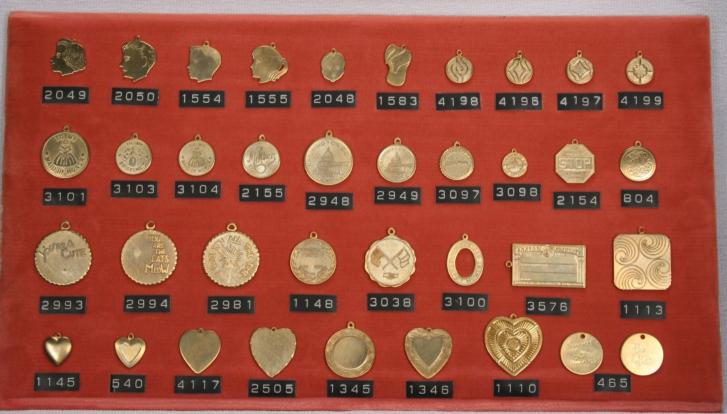

Tercat produces Jewelry Findings, Coins, Medallions, Bracelets, Blanks, Sister Hooks, Charms, Vintage Stampings and Custom Made Stampings along with many other Products.

31 Delaine St. Prov. R.I. 02909 401-421-3371 Fax 401-351-2560