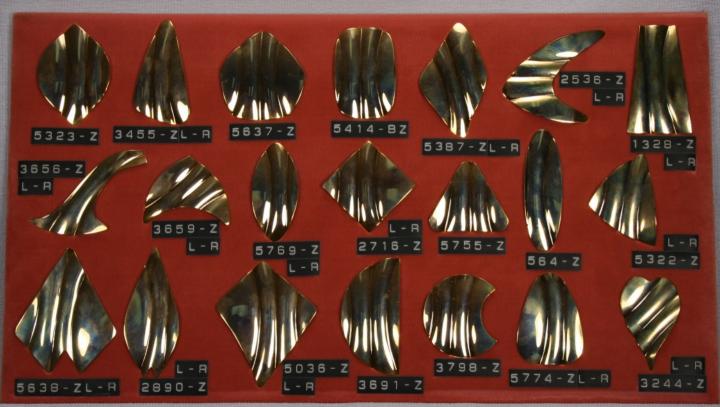

#### **Blanks**

Our blanks are available in the following materials.

- \* Brass
  \* Copper
  \* Nickel Silver
  \* Steel
  \* Stainless Steel
  \* Aluminum
  Pre-finished Material
  Precious Metals
  Blanks are available with holes,
  dapped and textured upon reuest
- Items are shown slightly smaller than actual size.

or seen as in catalogue.