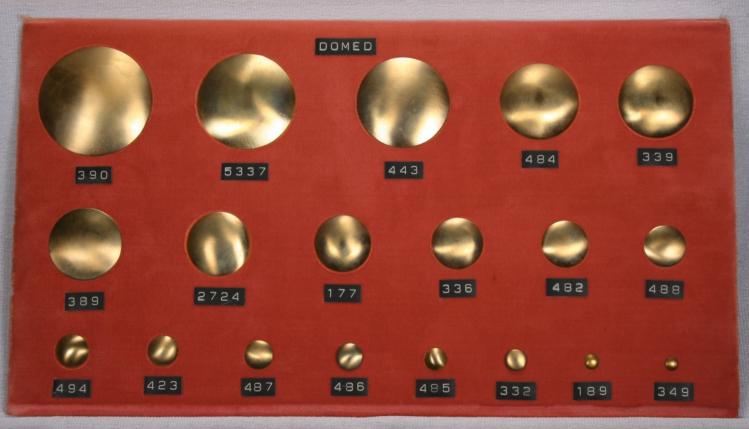

#### **Blanks**

Our blanks are available in the following materials.

- \* Brass
  \* Copper
  \* Nickel Silver
  \* Steel
  \* Stainless Steel
  \* Aluminum
  Pre-finished Material
  Precious Metals
  Blanks are available with holes,
  dapped and textured upon reuest
- Items are shown slightly smaller than actual size.

# Actual sizes of Round Blanks

| 581 | 1/8"   | 482  | 1"      |
|-----|--------|------|---------|
| 582 | 5/32"  | 499  | 1 1/16" |
| 583 | 3/16"  | 336  | 1 1/8"  |
| 349 | 1/4"   | 835  | 1 3/16" |
| 189 | 5/16"  | 177  | 1 1/4"  |
| 130 | 11/32" | 334  | 1 3/8"  |
| 147 | 3/8"   | 483  | 1 1/2"  |
| 332 | 7/16"  | 339  | 1 5/8"  |
| 485 | 1/2"   | 484  | 1 3/4"  |
| 486 | 9/16"  | 443  | 2"      |
| 487 | 5/8"   | 1316 | 2 1/8"  |
| 423 | 11/16" | 830  | 2 1/4"  |
| 494 | 3/4"   | 3498 | 2 3/16" |
| 432 | 13/16" | 390  | 2 1/2"  |
| 488 | 7/8"   | 3646 | 3"      |
| 335 | 15/16" | 3168 | 3 1/2"  |
|     |        | 4515 | 5 4"    |