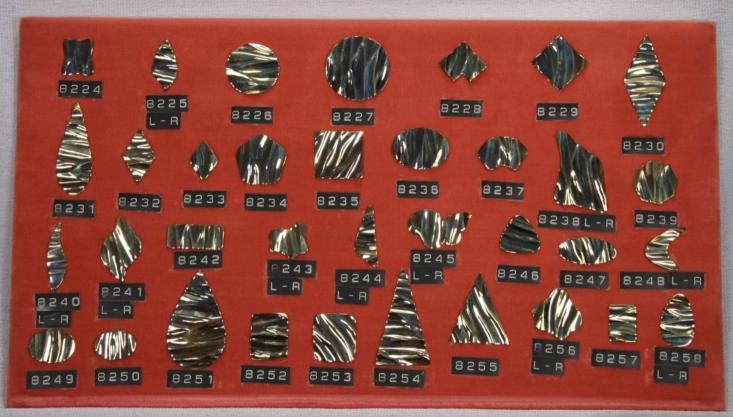

#### **Blanks**

Our blanks are available in the following materials.

- \* Brass
  \* Copper
  \* Nickel Silver
  \* Steel
  \* Stainless Steel
  \* Aluminum
  Pre-finished Material
  Precious Metals
  Blanks are available with holes,
  dapped and textured upon reuest
- Items are shown slightly smaller than actual size.

or seen as in catalogue.