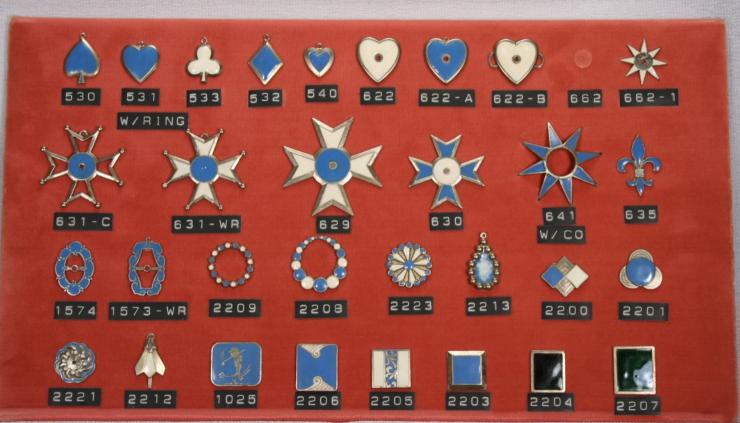

Tercat produces Jewelry Findings, Coins, Medallions, Bracelets, Blanks, Sister Hooks, Charms, Vintage Stampings and Custom Made Stampings along with many other Products.

31 Delaine St. Prov. R.I. 02909 401-421-3371 Fax 401-351-2560