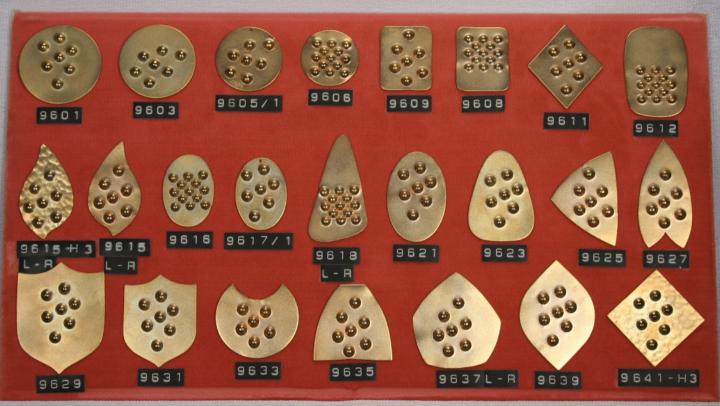

## Name Tags

minimum quantities.

on the izes and oll.

Tercat specializes in and is the largest producer of metal Name Tags for Jewelry, Hand Bags, Clothing etc. We offer a large variety of shapes and sizes and build custom shapes for our customers.

Name tags are available in Brass, Copper, Nickel Silver, Sterling and Gold.

Consult with our Sales dept for price and

A-1

A-2

A-3

A-4

A-5

A-6