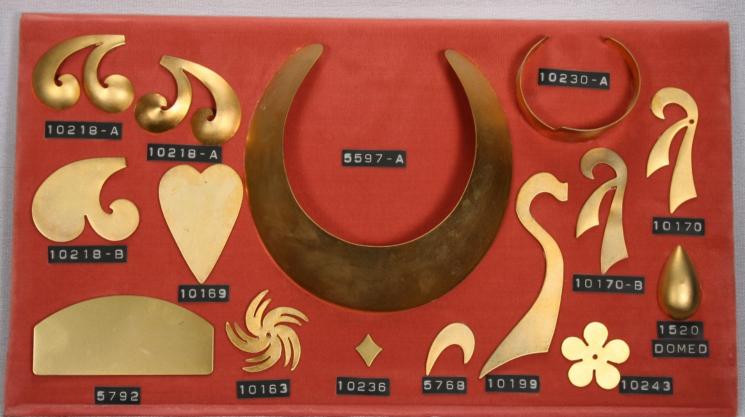

#### **Blanks**

Our blanks are available in the following materials.

- \* Brass
  \* Copper
  \* Nickel Silver
  \* Steel
  \* Stainless Steel
  \* Aluminum
  Pre-finished Material
  Precious Metals
  Blanks are available with holes,
  dapped and textured upon reuest
- Items are shown slightly smaller than actual size.

or seen as in catalogue.