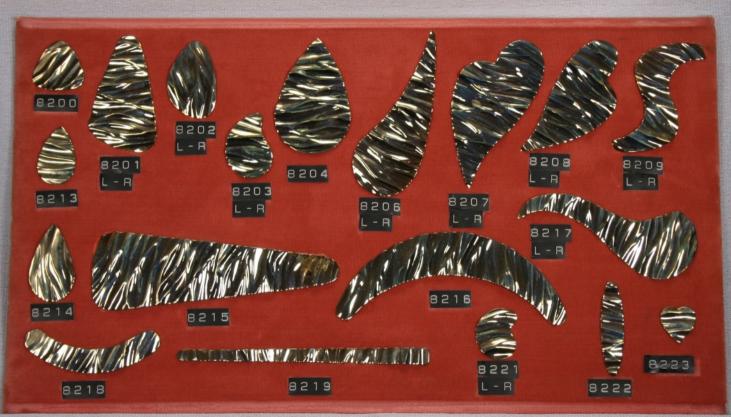

Tercat produces Jewelry Findings, Coins, Medallions, Bracelets, Blanks, Sister Hooks, Charms, Vintage Stampings and Custom Made Stampings along with many other Products.

31 Delaine St. Prov. R.I. 02909 401-421-3371 Fax 401-351-2560

#### **Blanks**

Our blanks are available in the following materials.

- \* Brass
  \* Copper
  \* Nickel Silver
  \* Steel
  \* Stainless Steel
  \* Aluminum
  Pre-finished Material
  Precious Metals
  Blanks are available with holes,
  dapped and textured upon reuest
- Items are shown slightly smaller than actual size.