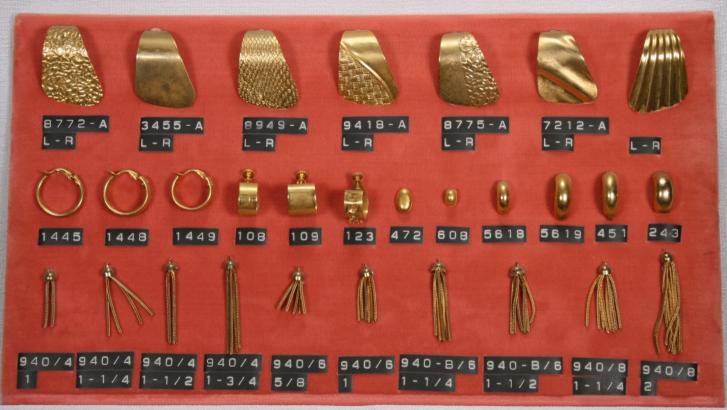

Tercat produces Jewelry Findings, Coins, Medallions, Bracelets, Blanks, Sister Hooks, Charms, Vintage Stampings and Custom Made Stampings along with many other Products.

31 Delaine St. Prov. R.I. 02909 401-421-3371 Fax 401-351-2560

## Name Tags

minimum quantities.

on the izes and oll.

Tercat specializes in and is the largest producer of metal Name Tags for Jewelry, Hand Bags, Clothing etc. We offer a large variety of shapes and sizes and build custom shapes for our customers.

Name tags are available in Brass, Copper, Nickel Silver, Sterling and Gold.

Consult with our Sales dept for price and

A-1

A-2

A-3

A-4

A-5

A-6