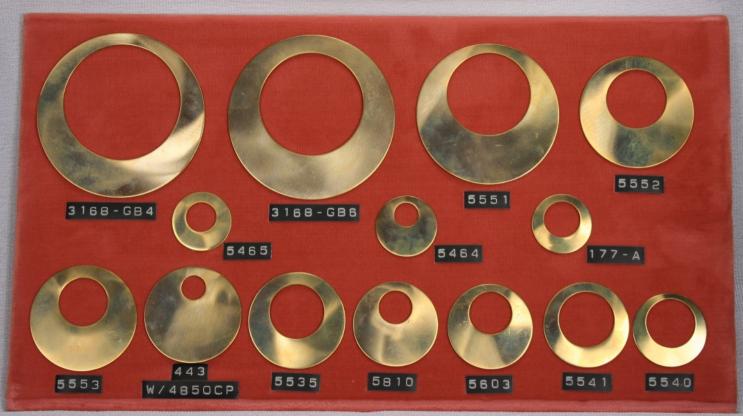

#### **Blanks**

Our blanks are available in the following materials.

- \* Brass
  \* Copper
  \* Nickel Silver
  \* Steel
  \* Stainless Steel
  \* Aluminum
  Pre-finished Material
  Precious Metals
  Blanks are available with holes,
  dapped and textured upon reuest
- Items are shown slightly smaller than actual size.

or seen as in catalogue.

# Actual sizes of Round Blanks

| 581 | 1/8"   | 482  | 1"      |
|-----|--------|------|---------|
| 582 | 5/32"  | 499  | 1 1/16" |
| 583 | 3/16"  | 336  | 1 1/8"  |
| 349 | 1/4"   | 835  | 1 3/16" |
| 189 | 5/16"  | 177  | 1 1/4"  |
| 130 | 11/32" | 334  | 1 3/8"  |
| 147 | 3/8"   | 483  | 1 1/2"  |
| 332 | 7/16"  | 339  | 1 5/8"  |
| 485 | 1/2"   | 484  | 1 3/4"  |
| 486 | 9/16"  | 443  | 2"      |
| 487 | 5/8"   | 1316 | 2 1/8"  |
| 423 | 11/16" | 830  | 2 1/4"  |
| 494 | 3/4"   | 3498 | 2 3/16" |
| 432 | 13/16" | 390  | 2 1/2"  |
| 488 | 7/8"   | 3646 | 3"      |
| 335 | 15/16" | 3168 | 3 1/2"  |
|     |        | 4515 | 5 4"    |