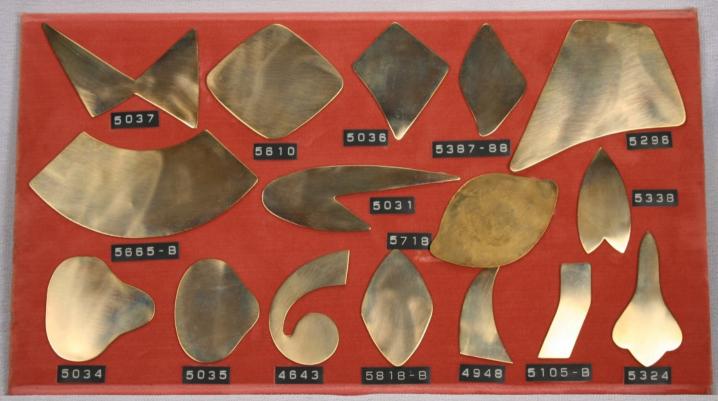

#### **Blanks**

Our blanks are available in the following materials.

- \* Brass
  \* Copper
  \* Nickel Silver
  \* Steel
  \* Stainless Steel
  \* Aluminum
  Pre-finished Material
  Precious Metals
  Blanks are available with holes,
  dapped and textured upon reuest
- Items are shown slightly smaller than actual size.

or seen as in catalogue.