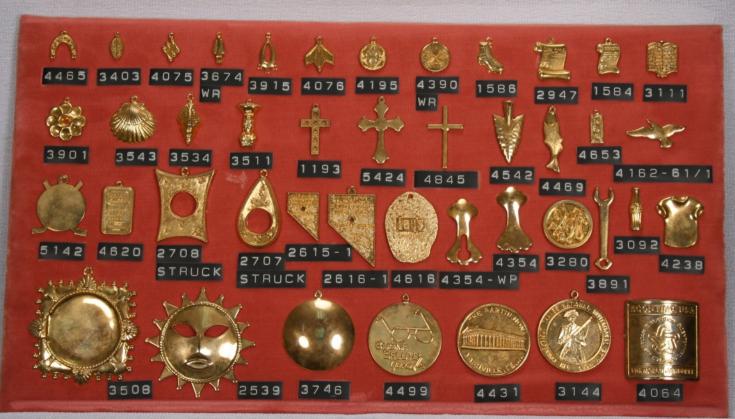

Tercat produces Jewelry Findings, Coins, Medallions, Bracelets, Blanks, Sister Hooks, Charms, Vintage Stampings and Custom Made Stampings along with many other Products.

31 Delaine St. Prov. R.I. 02909 401-421-3371 Fax 401-351-2560

#### **Blanks**

Our blanks are available in the following materials.

- \* Brass
  \* Copper
  \* Nickel Silver
  \* Steel
  \* Stainless Steel
  \* Aluminum
  Pre-finished Material
  Precious Metals
  Blanks are available with holes,
  dapped and textured upon reuest
- Items are shown slightly smaller than actual size.