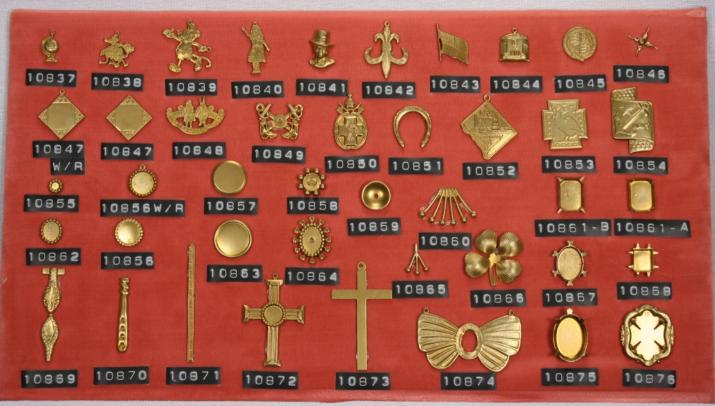

Tercat produces Jewelry Findings, Coins, Medallions, Bracelets, Blanks, Sister Hooks, Charms, Vintage Stampings and Custom Made Stampings along with many other Products.

31 Delaine St. Prov. R.I. 02909 401-421-3371 Fax 401-351-2560

#### **Blanks**

Our blanks are available in the following materials.

- \* Brass
  \* Copper
  \* Nickel Silver
  \* Steel
  \* Stainless Steel
  \* Aluminum
  Pre-finished Material
  Precious Metals
  Blanks are available with holes,
  dapped and textured upon reuest
- Items are shown slightly smaller than actual size.