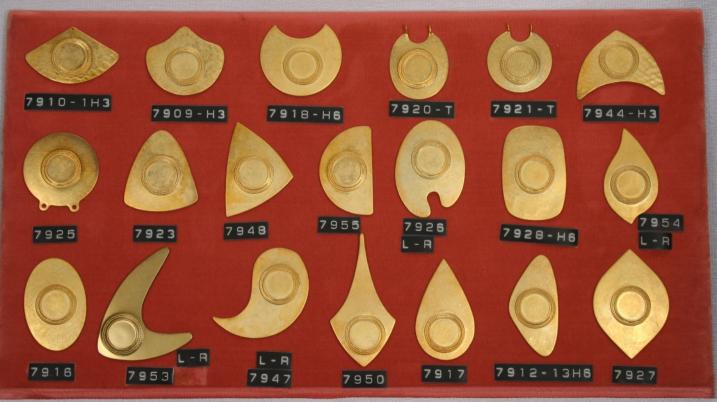

Tercat produces Jewelry Findings, Coins, Medallions, Bracelets, Blanks, Sister Hooks, Charms, Vintage Stampings and Custom Made Stampings along with many other Products.

31 Delaine St. Prov. R.I. 02909 401-421-3371 Fax 401-351-2560

## Name Tags

minimum quantities.

on the izes and oll.

Tercat specializes in and is the largest producer of metal Name Tags for Jewelry, Hand Bags, Clothing etc. We offer a large variety of shapes and sizes and build custom shapes for our customers.

Name tags are available in Brass, Copper, Nickel Silver, Sterling and Gold.

Consult with our Sales dept for price and

A-1

A-2

A-3

A-4

A-5

A-6