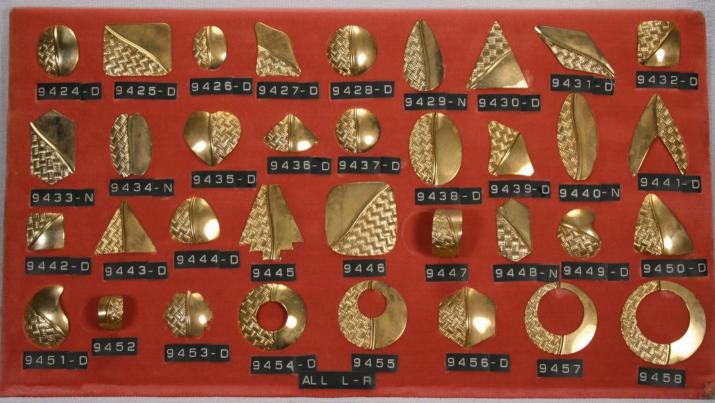

## Name Tags

minimum quantities.

on the izes and oll.

Tercat specializes in and is the largest producer of metal Name Tags for Jewelry, Hand Bags, Clothing etc. We offer a large variety of shapes and sizes and build custom shapes for our customers.

Name tags are available in Brass, Copper, Nickel Silver, Sterling and Gold.

Consult with our Sales dept for price and

A-1

A-2

A-3

A-4

A-5

A-6