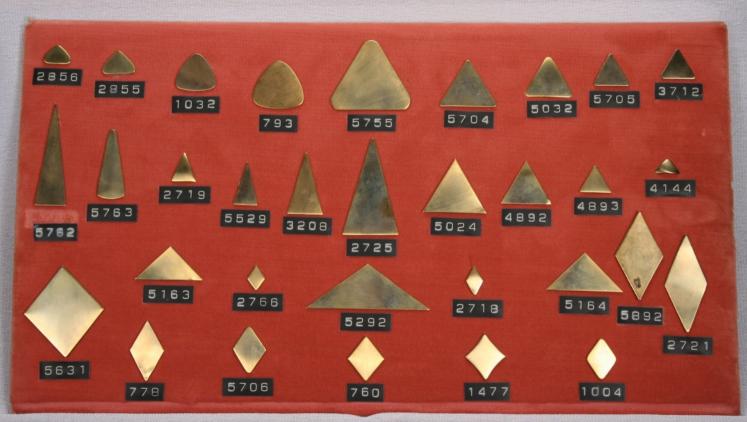

#### **Blanks**

Our blanks are available in the following materials.

- \* Brass
  \* Copper
  \* Nickel Silver
  \* Steel
  \* Stainless Steel
  \* Aluminum
  Pre-finished Material
  Precious Metals
  Blanks are available with holes,
  dapped and textured upon reuest
- Items are shown slightly smaller than actual size.

or seen as in catalogue.