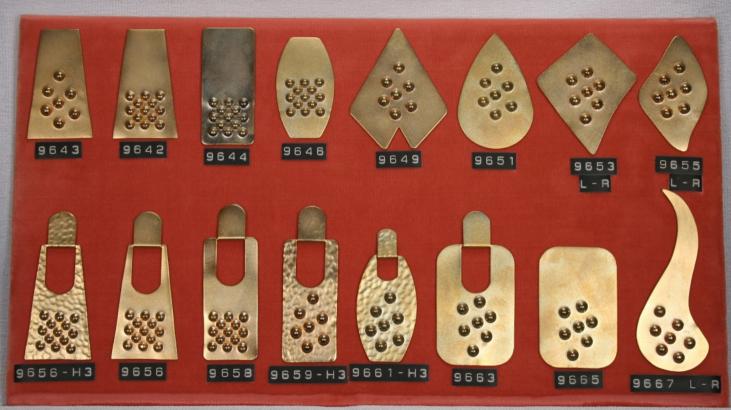

## Name Tags

minimum quantities.

on the izes and oll.

Tercat specializes in and is the largest producer of metal Name Tags for Jewelry, Hand Bags, Clothing etc. We offer a large variety of shapes and sizes and build custom shapes for our customers.

Name tags are available in Brass, Copper, Nickel Silver, Sterling and Gold.

Consult with our Sales dept for price and

A-1

A-2

A-3

A-4

A-5

A-6