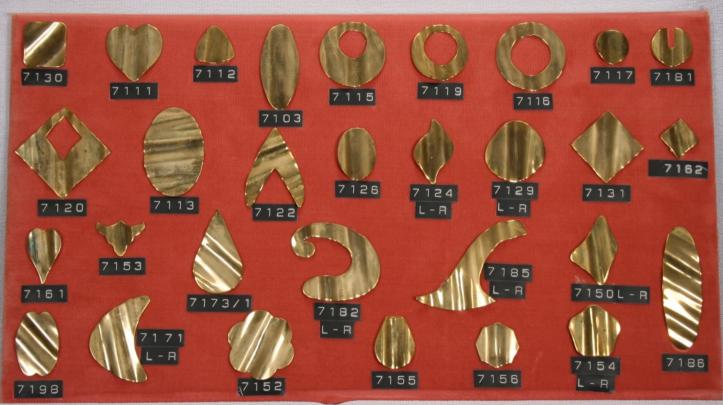

#### **Blanks**

Our blanks are available in the following materials.

- \* Brass
  \* Copper
  \* Nickel Silver
  \* Steel
  \* Stainless Steel
  \* Aluminum
  Pre-finished Material
  Precious Metals
  Blanks are available with holes,
  dapped and textured upon reuest
- Items are shown slightly smaller than actual size.

or seen as in catalogue.