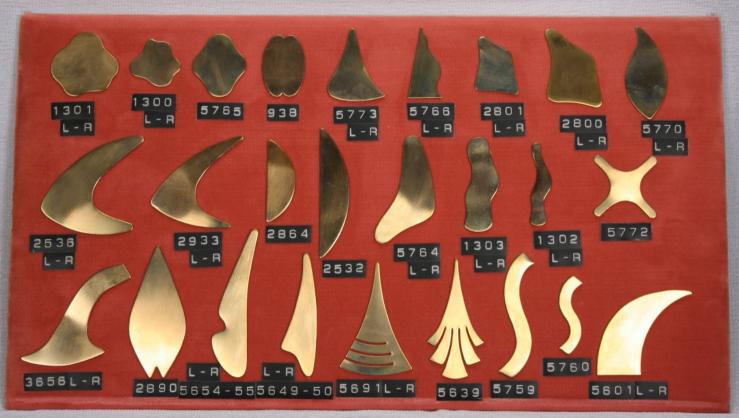

## Name Tags

minimum quantities.

on the izes and oll.

Tercat specializes in and is the largest producer of metal Name Tags for Jewelry, Hand Bags, Clothing etc. We offer a large variety of shapes and sizes and build custom shapes for our customers.

Name tags are available in Brass, Copper, Nickel Silver, Sterling and Gold.

Consult with our Sales dept for price and

A-1

A-2

A-3

A-4

A-5

A-6