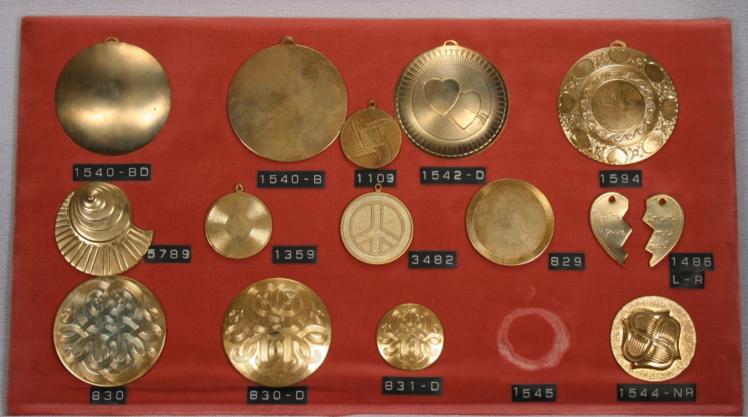

Tercat produces Jewelry Findings, Coins, Medallions, Bracelets, Blanks, Sister Hooks, Charms, Vintage Stampings and Custom Made Stampings along with many other Products.

31 Delaine St. Prov. R.I. 02909 401-421-3371 Fax 401-351-2560

#### **Blanks**

Our blanks are available in the following materials.

- \* Brass
  \* Copper
  \* Nickel Silver
  \* Steel
  \* Stainless Steel
  \* Aluminum
  Pre-finished Material
  Precious Metals
  Blanks are available with holes,
  dapped and textured upon reuest
- Items are shown slightly smaller than actual size.