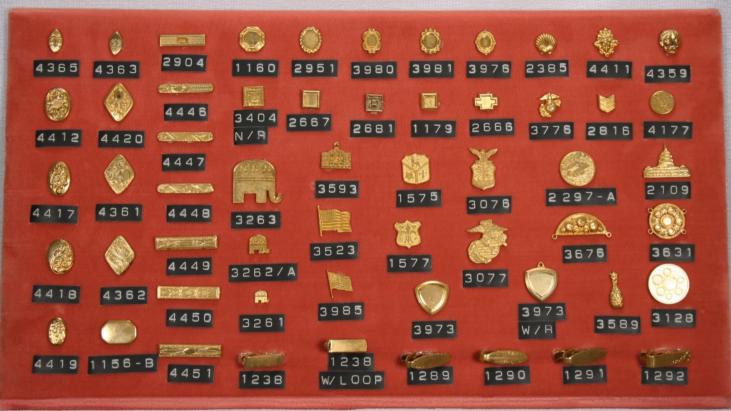

Tercat produces Jewelry Findings, Coins, Medallions, Bracelets, Blanks, Sister Hooks, Charms, Vintage Stampings and Custom Made Stampings along with many other Products.

31 Delaine St. Prov. R.I. 02909 401-421-3371 Fax 401-351-2560

#### **Blanks**

Our blanks are available in the following materials.

- \* Brass
  \* Copper
  \* Nickel Silver
  \* Steel
  \* Stainless Steel
  \* Aluminum
  Pre-finished Material
  Precious Metals
  Blanks are available with holes,
  dapped and textured upon reuest
- Items are shown slightly smaller than actual size.