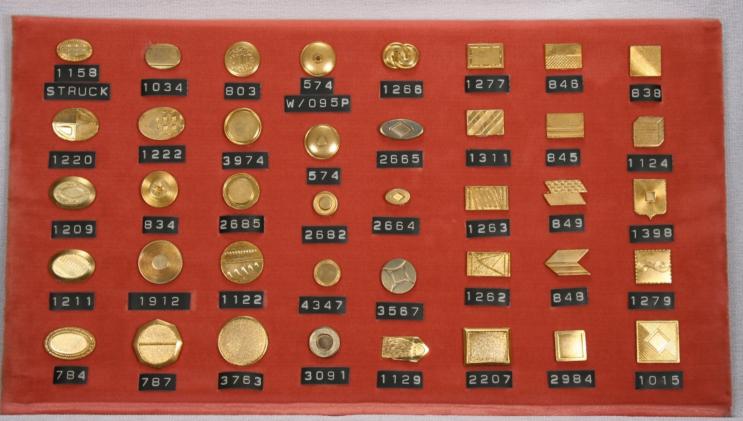

Tercat produces Jewelry Findings, Coins, Medallions, Bracelets, Blanks, Sister Hooks, Charms, Vintage Stampings and Custom Made Stampings along with many other Products.

31 Delaine St. Prov. R.I. 02909 401-421-3371 Fax 401-351-2560

#### **Blanks**

Our blanks are available in the following materials.

- \* Brass
  \* Copper
  \* Nickel Silver
  \* Steel
  \* Stainless Steel
  \* Aluminum
  Pre-finished Material
  Precious Metals
  Blanks are available with holes,
  dapped and textured upon reuest
- Items are shown slightly smaller than actual size.