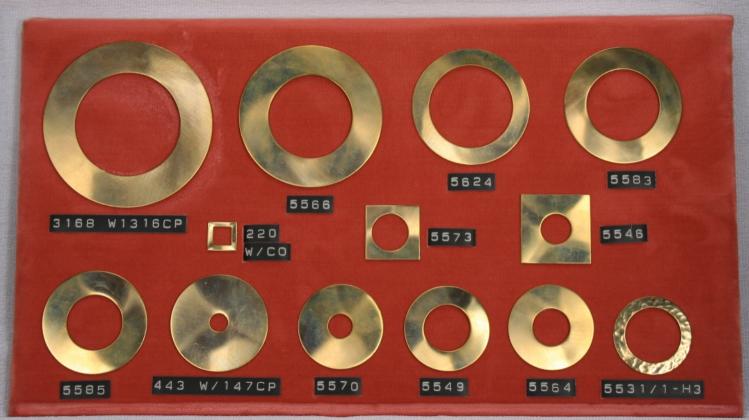

#### **Blanks**

Our blanks are available in the following materials.

- \* Brass
  \* Copper
  \* Nickel Silver
  \* Steel
  \* Stainless Steel
  \* Aluminum
  Pre-finished Material
  Precious Metals
  Blanks are available with holes,
  dapped and textured upon reuest
- Items are shown slightly smaller than actual size.

or seen as in catalogue.

# Actual sizes of Round Blanks

| 581 | 1/8"   | 482  | 1"      |
|-----|--------|------|---------|
| 582 | 5/32"  | 499  | 1 1/16" |
| 583 | 3/16"  | 336  | 1 1/8"  |
| 349 | 1/4"   | 835  | 1 3/16" |
| 189 | 5/16"  | 177  | 1 1/4"  |
| 130 | 11/32" | 334  | 1 3/8"  |
| 147 | 3/8"   | 483  | 1 1/2"  |
| 332 | 7/16"  | 339  | 1 5/8"  |
| 485 | 1/2"   | 484  | 1 3/4"  |
| 486 | 9/16"  | 443  | 2"      |
| 487 | 5/8"   | 1316 | 2 1/8"  |
| 423 | 11/16" | 830  | 2 1/4"  |
| 494 | 3/4"   | 3498 | 2 3/16" |
| 432 | 13/16" | 390  | 2 1/2"  |
| 488 | 7/8"   | 3646 | 3"      |
| 335 | 15/16" | 3168 | 3 1/2"  |
|     |        | 4515 | 5 4"    |