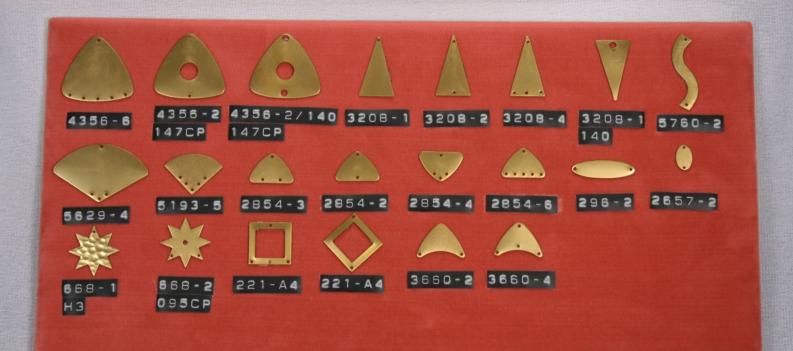

#### **Blanks**

Our blanks are available in the following materials.

- \* Brass
  \* Copper
  \* Nickel Silver
  \* Steel
  \* Stainless Steel
  \* Aluminum
  Pre-finished Material
  Precious Metals
  Blanks are available with holes,
  dapped and textured upon reuest
- Items are shown slightly smaller than actual size.

or seen as in catalogue.