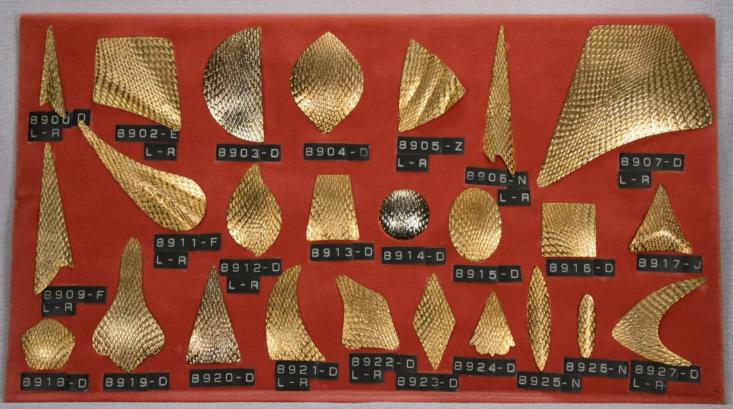

#### **Blanks**

Our blanks are available in the following materials.

- \* Brass
  \* Copper
  \* Nickel Silver
  \* Steel
  \* Stainless Steel
  \* Aluminum
  Pre-finished Material
  Precious Metals
  Blanks are available with holes,
  dapped and textured upon reuest
- Items are shown slightly smaller than actual size.

or seen as in catalogue.