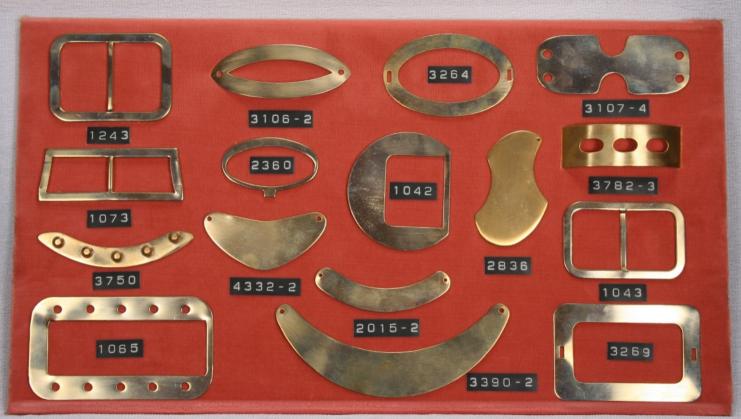

Tercat produces Jewelry Findings, Coins, Medallions, Bracelets, Blanks, Sister Hooks, Charms, Vintage Stampings and Custom Made Stampings along with many other Products.

31 Delaine St. Prov. R.I. 02909 401-421-3371 Fax 401-351-2560

#### **Blanks**

Our blanks are available in the following materials.

- \* Brass
  \* Copper
  \* Nickel Silver
  \* Steel
  \* Stainless Steel
  \* Aluminum
  Pre-finished Material
  Precious Metals
  Blanks are available with holes,
  dapped and textured upon reuest
- Items are shown slightly smaller than actual size.