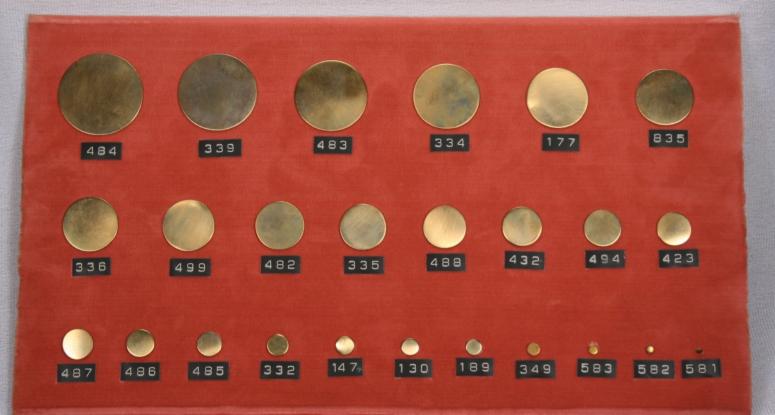

# Actual sizes of Round Blanks

| 581 | 1/8"   | 482  | 1"      |
|-----|--------|------|---------|
| 582 | 5/32"  | 499  | 1 1/16" |
| 583 | 3/16"  | 336  | 1 1/8"  |
| 349 | 1/4"   | 835  | 1 3/16" |
| 189 | 5/16"  | 177  | 1 1/4"  |
| 130 | 11/32" | 334  | 1 3/8"  |
| 147 | 3/8"   | 483  | 1 1/2"  |
| 332 | 7/16"  | 339  | 1 5/8"  |
| 485 | 1/2"   | 484  | 1 3/4"  |
| 486 | 9/16"  | 443  | 2"      |
| 487 | 5/8"   | 1316 | 2 1/8"  |
| 423 | 11/16" | 830  | 2 1/4"  |
| 494 | 3/4"   | 3498 | 2 3/16" |
| 432 | 13/16" | 390  | 2 1/2"  |
| 488 | 7/8"   | 3646 | 3"      |
| 335 | 15/16" | 3168 | 3 1/2"  |
|     |        | 4515 | 5 4"    |