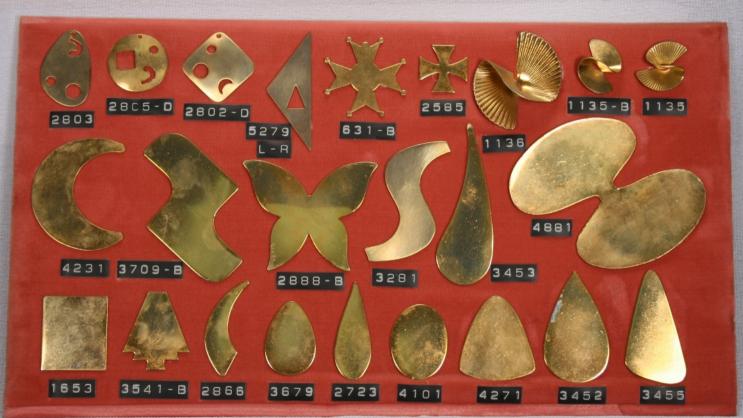

#### **Blanks**

Our blanks are available in the following materials.

- \* Brass
  \* Copper
  \* Nickel Silver
  \* Steel
  \* Stainless Steel
  \* Aluminum
  Pre-finished Material
  Precious Metals
  Blanks are available with holes,
  dapped and textured upon reuest
- Items are shown slightly smaller than actual size.

or seen as in catalogue.