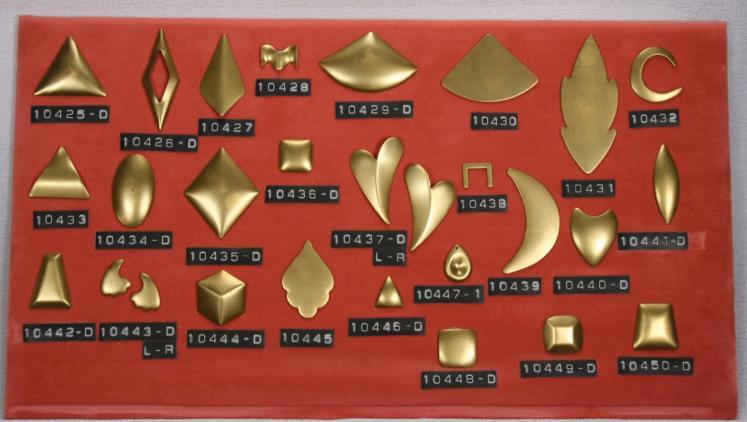

#### **Blanks**

Our blanks are available in the following materials.

- \* Brass
  \* Copper
  \* Nickel Silver
  \* Steel
  \* Stainless Steel
  \* Aluminum
  Pre-finished Material
  Precious Metals
  Blanks are available with holes,
  dapped and textured upon reuest
- Items are shown slightly smaller than actual size.

or seen as in catalogue.