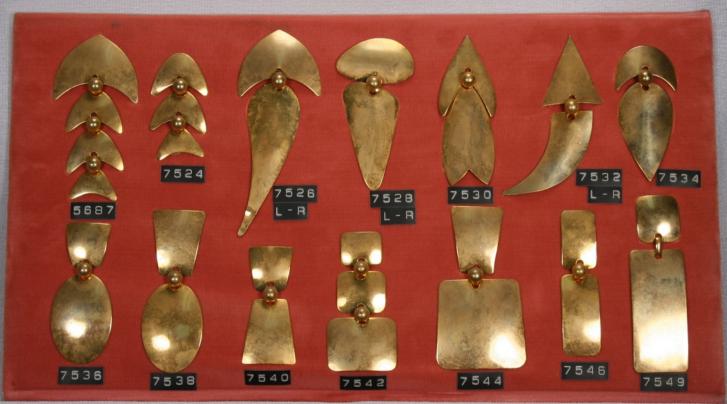

## Name Tags

minimum quantities.

on the izes and oll.

Tercat specializes in and is the largest producer of metal Name Tags for Jewelry, Hand Bags, Clothing etc. We offer a large variety of shapes and sizes and build custom shapes for our customers.

Name tags are available in Brass, Copper, Nickel Silver, Sterling and Gold.

Consult with our Sales dept for price and

A-1

A-2

A-3

A-4

A-5

A-6