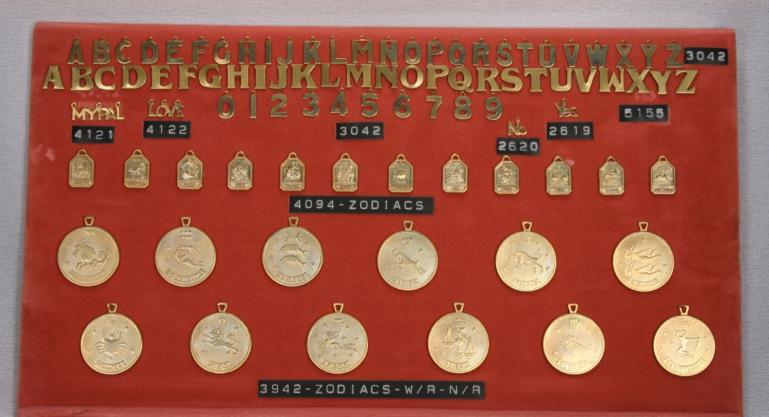

Tercat produces Jewelry Findings, Coins, Medallions, Bracelets, Blanks, Sister Hooks, Charms, Vintage Stampings and Custom Made Stampings along with many other Products.

31 Delaine St. Prov. R.I. 02909 401-421-3371 Fax 401-351-2560