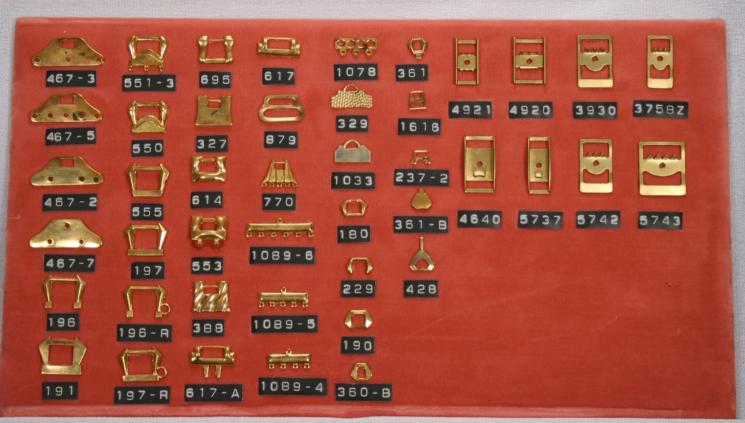

Tercat produces Jewelry Findings, Coins, Medallions, Bracelets, Blanks, Sister Hooks, Charms, Vintage Stampings and Custom Made Stampings along with many other Products.

31 Delaine St. Prov. R.I. 02909 401-421-3371 Fax 401-351-2560

#### **Blanks**

Our blanks are available in the following materials.

- \* Brass
  \* Copper
  \* Nickel Silver
  \* Steel
  \* Stainless Steel
  \* Aluminum
  Pre-finished Material
  Precious Metals
  Blanks are available with holes,
  dapped and textured upon reuest
- Items are shown slightly smaller than actual size.