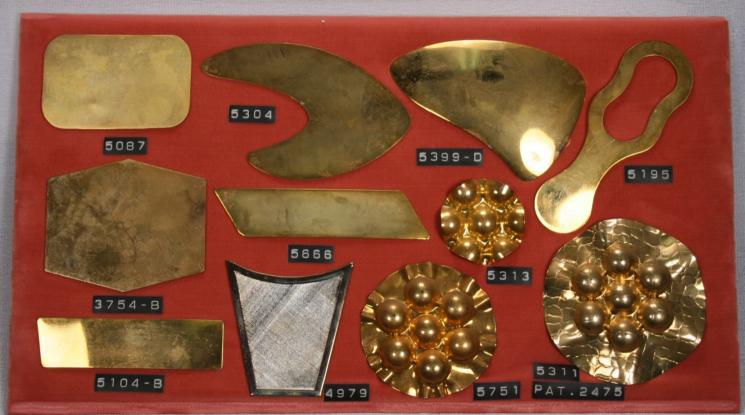

#### **Blanks**

Our blanks are available in the following materials.

- \* Brass
  \* Copper
  \* Nickel Silver
  \* Steel
  \* Stainless Steel
  \* Aluminum
  Pre-finished Material
  Precious Metals
  Blanks are available with holes,
  dapped and textured upon reuest
- Items are shown slightly smaller than actual size.

or seen as in catalogue.