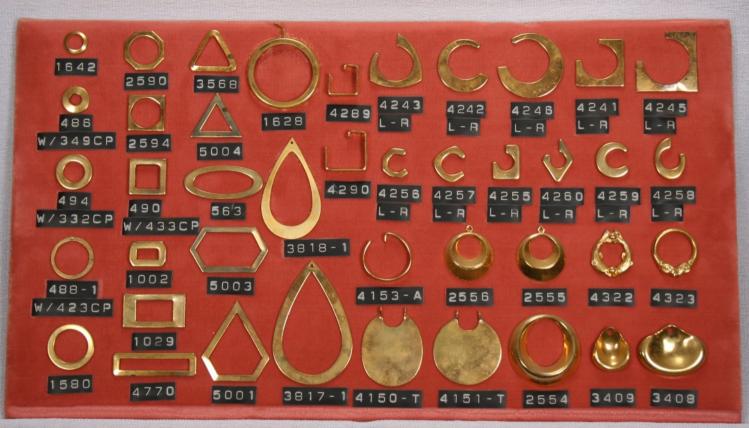

#### **Blanks**

Our blanks are available in the following materials.

- \* Brass
  \* Copper
  \* Nickel Silver
  \* Steel
  \* Stainless Steel
  \* Aluminum
  Pre-finished Material
  Precious Metals
  Blanks are available with holes,
  dapped and textured upon reuest
- Items are shown slightly smaller than actual size.

or seen as in catalogue.

# Actual sizes of Round Blanks

| 581 | 1/8"   | 482  | 1"      |
|-----|--------|------|---------|
| 582 | 5/32"  | 499  | 1 1/16" |
| 583 | 3/16"  | 336  | 1 1/8"  |
| 349 | 1/4"   | 835  | 1 3/16" |
| 189 | 5/16"  | 177  | 1 1/4"  |
| 130 | 11/32" | 334  | 1 3/8"  |
| 147 | 3/8"   | 483  | 1 1/2"  |
| 332 | 7/16"  | 339  | 1 5/8"  |
| 485 | 1/2"   | 484  | 1 3/4"  |
| 486 | 9/16"  | 443  | 2"      |
| 487 | 5/8"   | 1316 | 2 1/8"  |
| 423 | 11/16" | 830  | 2 1/4"  |
| 494 | 3/4"   | 3498 | 2 3/16" |
| 432 | 13/16" | 390  | 2 1/2"  |
| 488 | 7/8"   | 3646 | 3"      |
| 335 | 15/16" | 3168 | 3 1/2"  |
|     |        | 4515 | 5 4"    |