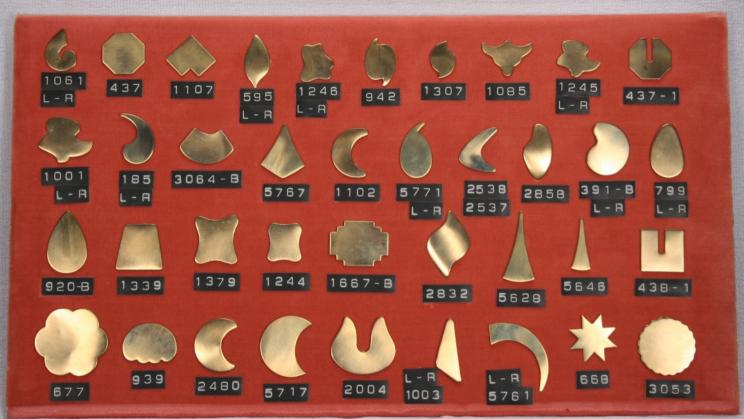

#### **Blanks**

Our blanks are available in the following materials.

- \* Brass
  \* Copper
  \* Nickel Silver
  \* Steel
  \* Stainless Steel
  \* Aluminum
  Pre-finished Material
  Precious Metals
  Blanks are available with holes,
  dapped and textured upon reuest
- Items are shown slightly smaller than actual size.

or seen as in catalogue.