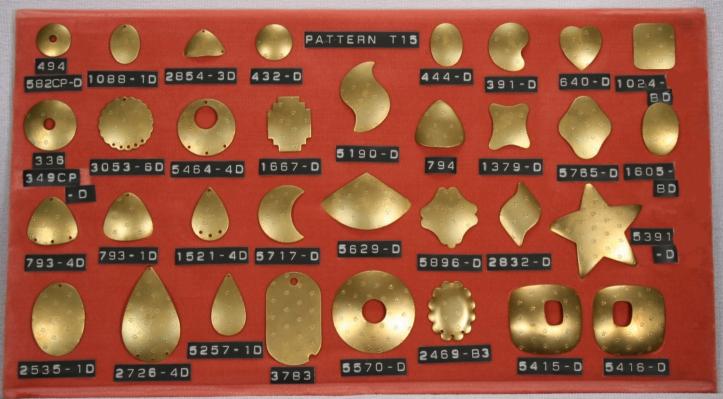

Tercat produces Jewelry Findings, Coins, Medallions, Bracelets, Blanks, Sister Hooks, Charms, Vintage Stampings and Custom Made Stampings along with many other Products.

31 Delaine St. Prov. R.I. 02909 401-421-3371 Fax 401-351-2560

#### **Blanks**

Our blanks are available in the following materials.

- \* Brass
  \* Copper
  \* Nickel Silver
  \* Steel
  \* Stainless Steel
  \* Aluminum
  Pre-finished Material
  Precious Metals
  Blanks are available with holes,
  dapped and textured upon reuest
- Items are shown slightly smaller than actual size.