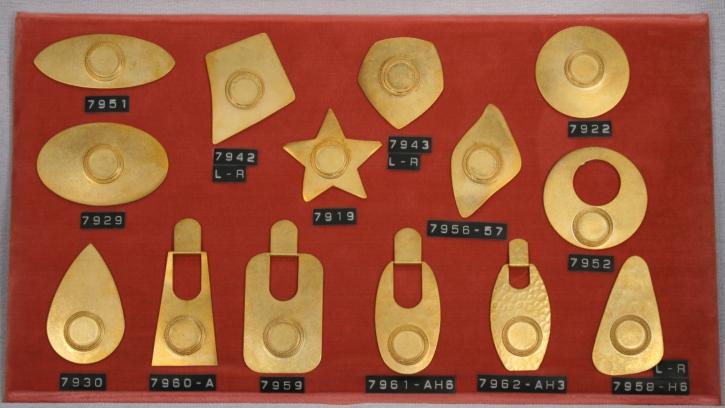

Tercat produces Jewelry Findings, Coins, Medallions, Bracelets, Blanks, Sister Hooks, Charms, Vintage Stampings and Custom Made Stampings along with many other Products.

31 Delaine St. Prov. R.I. 02909 401-421-3371 Fax 401-351-2560

## Name Tags

minimum quantities.

on the izes and oll.

Tercat specializes in and is the largest producer of metal Name Tags for Jewelry, Hand Bags, Clothing etc. We offer a large variety of shapes and sizes and build custom shapes for our customers.

Name tags are available in Brass, Copper, Nickel Silver, Sterling and Gold.

Consult with our Sales dept for price and

A-1

A-2

A-3

A-4

A-5

A-6