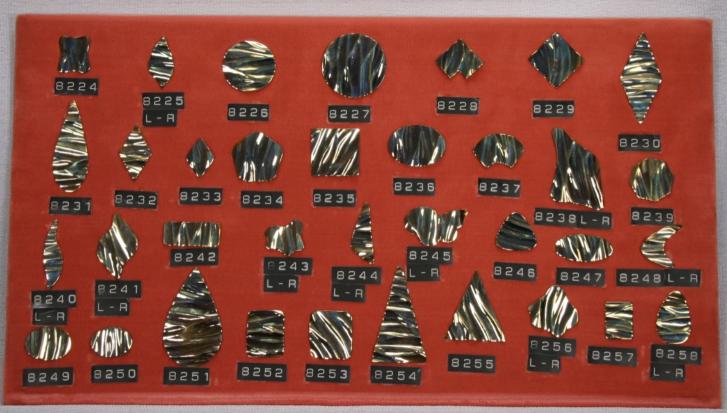

#### **Blanks**

Our blanks are available in the following materials.

- \* Brass
  \* Copper
  \* Nickel Silver
  \* Steel
  \* Stainless Steel
  \* Aluminum
  Pre-finished Material
  Precious Metals
  Blanks are available with holes,
  dapped and textured upon reuest
- Items are shown slightly smaller than actual size.

or seen as in catalogue.