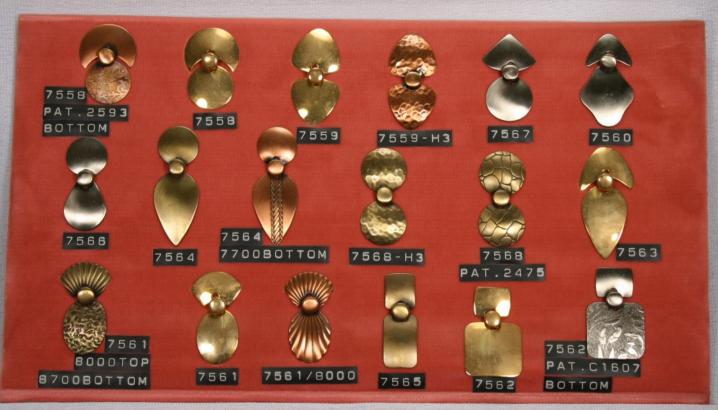

## Name Tags

minimum quantities.

on the izes and oll.

Tercat specializes in and is the largest producer of metal Name Tags for Jewelry, Hand Bags, Clothing etc. We offer a large variety of shapes and sizes and build custom shapes for our customers.

Name tags are available in Brass, Copper, Nickel Silver, Sterling and Gold.

Consult with our Sales dept for price and

A-1

A-2

A-3

A-4

A-5

A-6