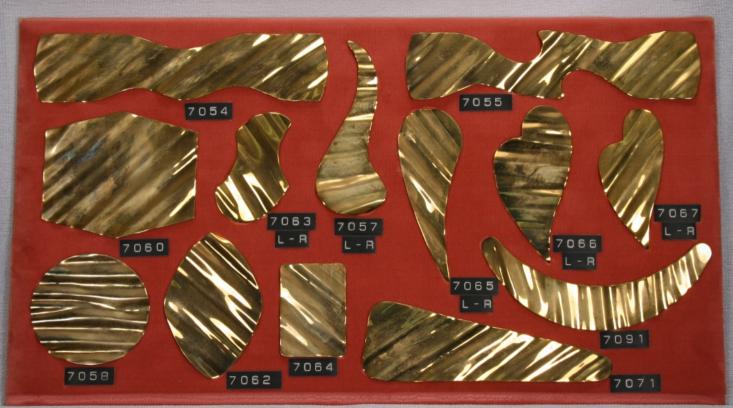

#### **Blanks**

Our blanks are available in the following materials.

- \* Brass
  \* Copper
  \* Nickel Silver
  \* Steel
  \* Stainless Steel
  \* Aluminum
  Pre-finished Material
  Precious Metals
  Blanks are available with holes,
  dapped and textured upon reuest
- Items are shown slightly smaller than actual size.

or seen as in catalogue.