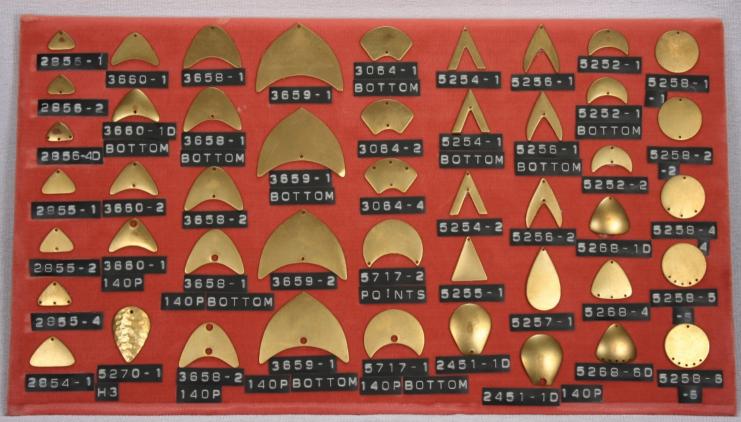

#### **Blanks**

Our blanks are available in the following materials.

- \* Brass
  \* Copper
  \* Nickel Silver
  \* Steel
  \* Stainless Steel
  \* Aluminum
  Pre-finished Material
  Precious Metals
  Blanks are available with holes,
  dapped and textured upon reuest
- Items are shown slightly smaller than actual size.

or seen as in catalogue.