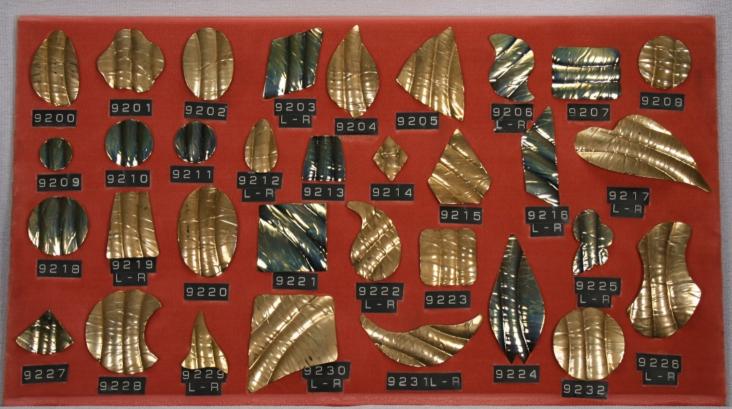

## Name Tags

minimum quantities.

on the izes and oll.

Tercat specializes in and is the largest producer of metal Name Tags for Jewelry, Hand Bags, Clothing etc. We offer a large variety of shapes and sizes and build custom shapes for our customers.

Name tags are available in Brass, Copper, Nickel Silver, Sterling and Gold.

Consult with our Sales dept for price and

A-1

A-2

A-3

A-4

A-5

A-6