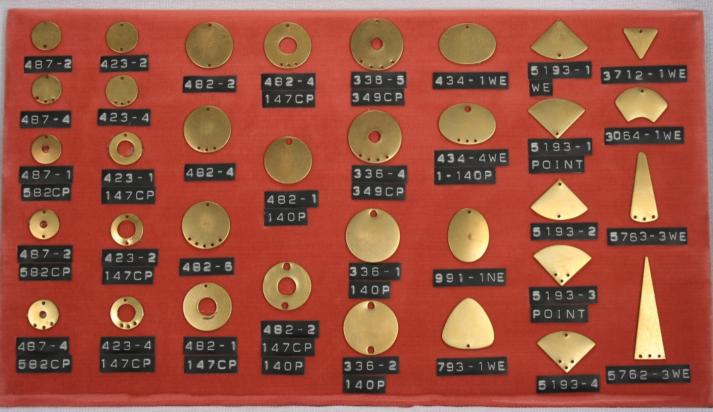

#### **Blanks**

Our blanks are available in the following materials.

- \* Brass
  \* Copper
  \* Nickel Silver
  \* Steel
  \* Stainless Steel
  \* Aluminum
  Pre-finished Material
  Precious Metals
  Blanks are available with holes,
  dapped and textured upon reuest
- Items are shown slightly smaller than actual size.

# Actual sizes of Round Blanks

| 581 | 1/8"   | 482  | 1"      |
|-----|--------|------|---------|
| 582 | 5/32"  | 499  | 1 1/16" |
| 583 | 3/16"  | 336  | 1 1/8"  |
| 349 | 1/4"   | 835  | 1 3/16" |
| 189 | 5/16"  | 177  | 1 1/4"  |
| 130 | 11/32" | 334  | 1 3/8"  |
| 147 | 3/8"   | 483  | 1 1/2"  |
| 332 | 7/16"  | 339  | 1 5/8"  |
| 485 | 1/2"   | 484  | 1 3/4"  |
| 486 | 9/16"  | 443  | 2"      |
| 487 | 5/8"   | 1316 | 2 1/8"  |
| 423 | 11/16" | 830  | 2 1/4"  |
| 494 | 3/4"   | 3498 | 2 3/16" |
| 432 | 13/16" | 390  | 2 1/2"  |
| 488 | 7/8"   | 3646 | 3"      |
| 335 | 15/16" | 3168 | 3 1/2"  |
|     |        | 4515 | 5 4"    |