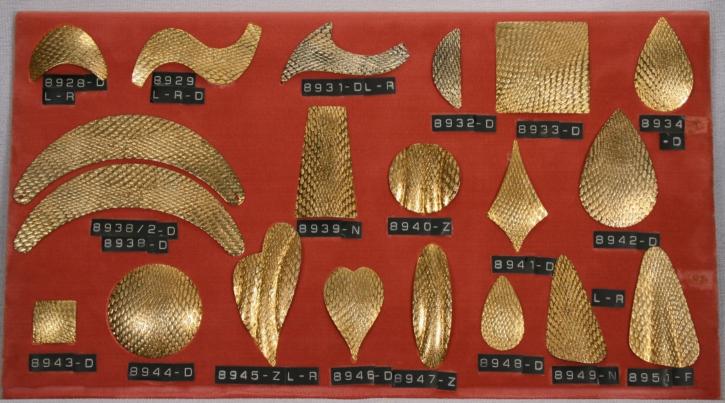

#### **Blanks**

Our blanks are available in the following materials.

- \* Brass
  \* Copper
  \* Nickel Silver
  \* Steel
  \* Stainless Steel
  \* Aluminum
  Pre-finished Material
  Precious Metals
  Blanks are available with holes,
  dapped and textured upon reuest
- Items are shown slightly smaller than actual size.

or seen as in catalogue.