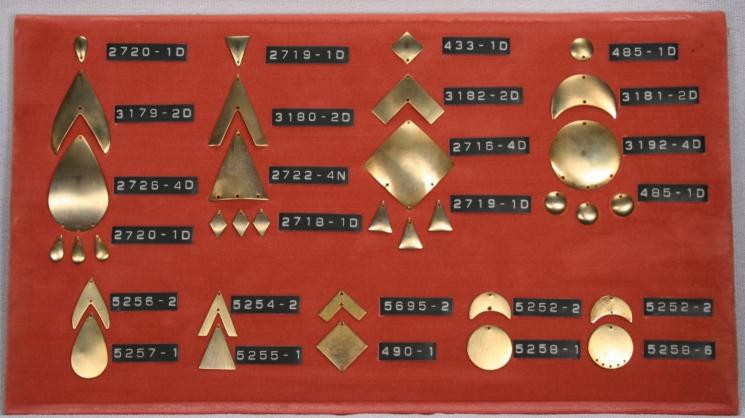

#### **Blanks**

Our blanks are available in the following materials.

- \* Brass
  \* Copper
  \* Nickel Silver
  \* Steel
  \* Stainless Steel
  \* Aluminum
  Pre-finished Material
  Precious Metals
  Blanks are available with holes,
  dapped and textured upon reuest
- Items are shown slightly smaller than actual size.

or seen as in catalogue.