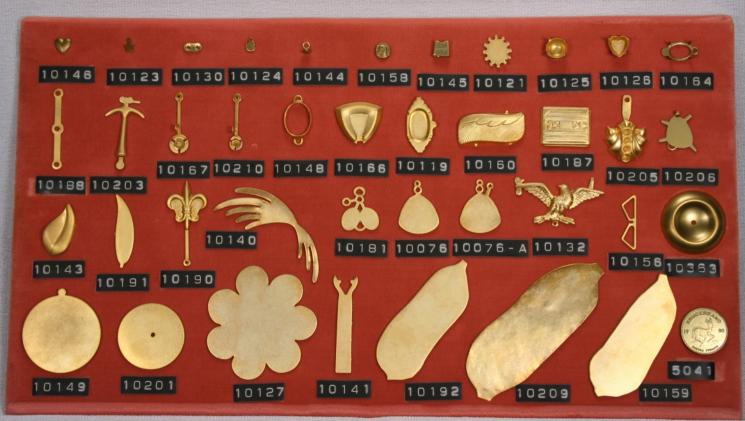

Tercat produces Jewelry Findings, Coins, Medallions, Bracelets, Blanks, Sister Hooks, Charms, Vintage Stampings and Custom Made Stampings along with many other Products.

31 Delaine St. Prov. R.I. 02909 401-421-3371 Fax 401-351-2560

#### **Blanks**

Our blanks are available in the following materials.

- \* Brass
  \* Copper
  \* Nickel Silver
  \* Steel
  \* Stainless Steel
  \* Aluminum
  Pre-finished Material
  Precious Metals
  Blanks are available with holes,
  dapped and textured upon reuest
- Items are shown slightly smaller than actual size.