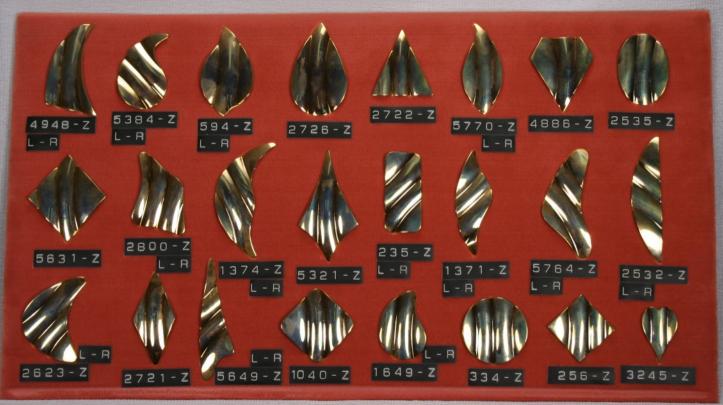

#### **Blanks**

Our blanks are available in the following materials.

- \* Brass
  \* Copper
  \* Nickel Silver
  \* Steel
  \* Stainless Steel
  \* Aluminum
  Pre-finished Material
  Precious Metals
  Blanks are available with holes,
  dapped and textured upon reuest
- Items are shown slightly smaller than actual size.

or seen as in catalogue.