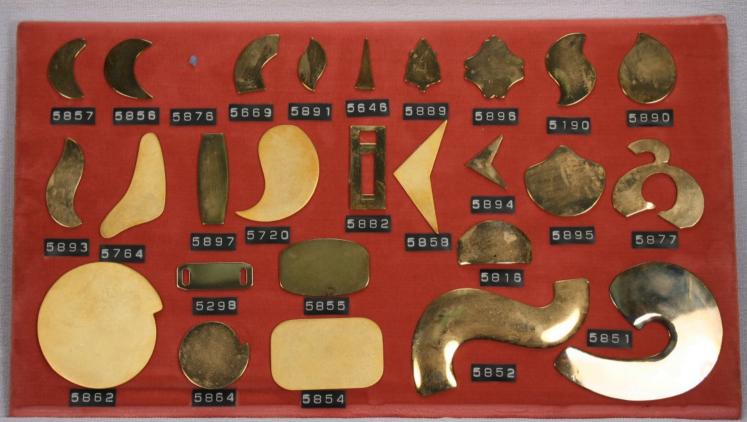

#### **Blanks**

Our blanks are available in the following materials.

- \* Brass
  \* Copper
  \* Nickel Silver
  \* Steel
  \* Stainless Steel
  \* Aluminum
  Pre-finished Material
  Precious Metals
  Blanks are available with holes,
  dapped and textured upon reuest
- Items are shown slightly smaller than actual size.

or seen as in catalogue.