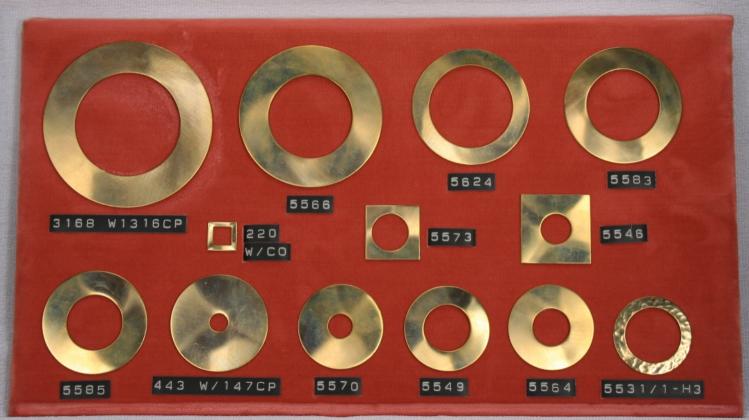

#### **Blanks**

Our blanks are available in the following materials.

- \* Brass
  \* Copper
  \* Nickel Silver
  \* Steel
  \* Stainless Steel
  \* Aluminum
  Pre-finished Material
  Precious Metals
  Blanks are available with holes,
  dapped and textured upon reuest
- Items are shown slightly smaller than actual size.

# Actual sizes of Round Blanks

| 581 | 1/8"   | 482  | 1"      |
|-----|--------|------|---------|
| 582 | 5/32"  | 499  | 1 1/16" |
| 583 | 3/16"  | 336  | 1 1/8"  |
| 349 | 1/4"   | 835  | 1 3/16" |
| 189 | 5/16"  | 177  | 1 1/4"  |
| 130 | 11/32" | 334  | 1 3/8"  |
| 147 | 3/8"   | 483  | 1 1/2"  |
| 332 | 7/16"  | 339  | 1 5/8"  |
| 485 | 1/2"   | 484  | 1 3/4"  |
| 486 | 9/16"  | 443  | 2"      |
| 487 | 5/8"   | 1316 | 2 1/8"  |
| 423 | 11/16" | 830  | 2 1/4"  |
| 494 | 3/4"   | 3498 | 2 3/16" |
| 432 | 13/16" | 390  | 2 1/2"  |
| 488 | 7/8"   | 3646 | 3"      |
| 335 | 15/16" | 3168 | 3 1/2"  |
|     |        | 4515 | 5 4"    |