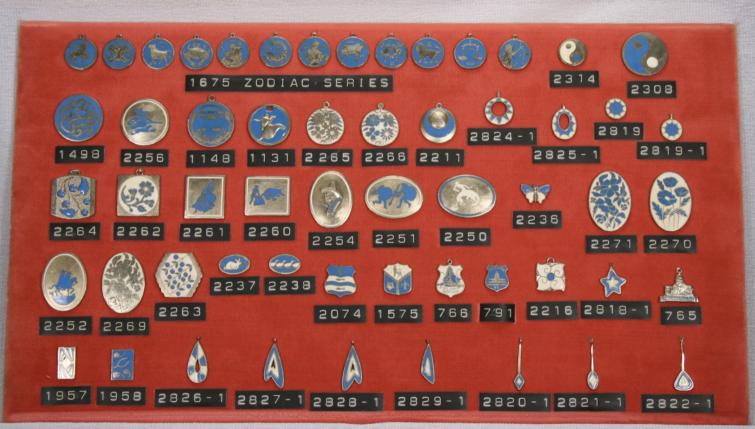

Tercat produces Jewelry Findings, Coins, Medallions, Bracelets, Blanks, Sister Hooks, Charms, Vintage Stampings and Custom Made Stampings along with many other Products.

31 Delaine St. Prov. R.I. 02909 401-421-3371 Fax 401-351-2560