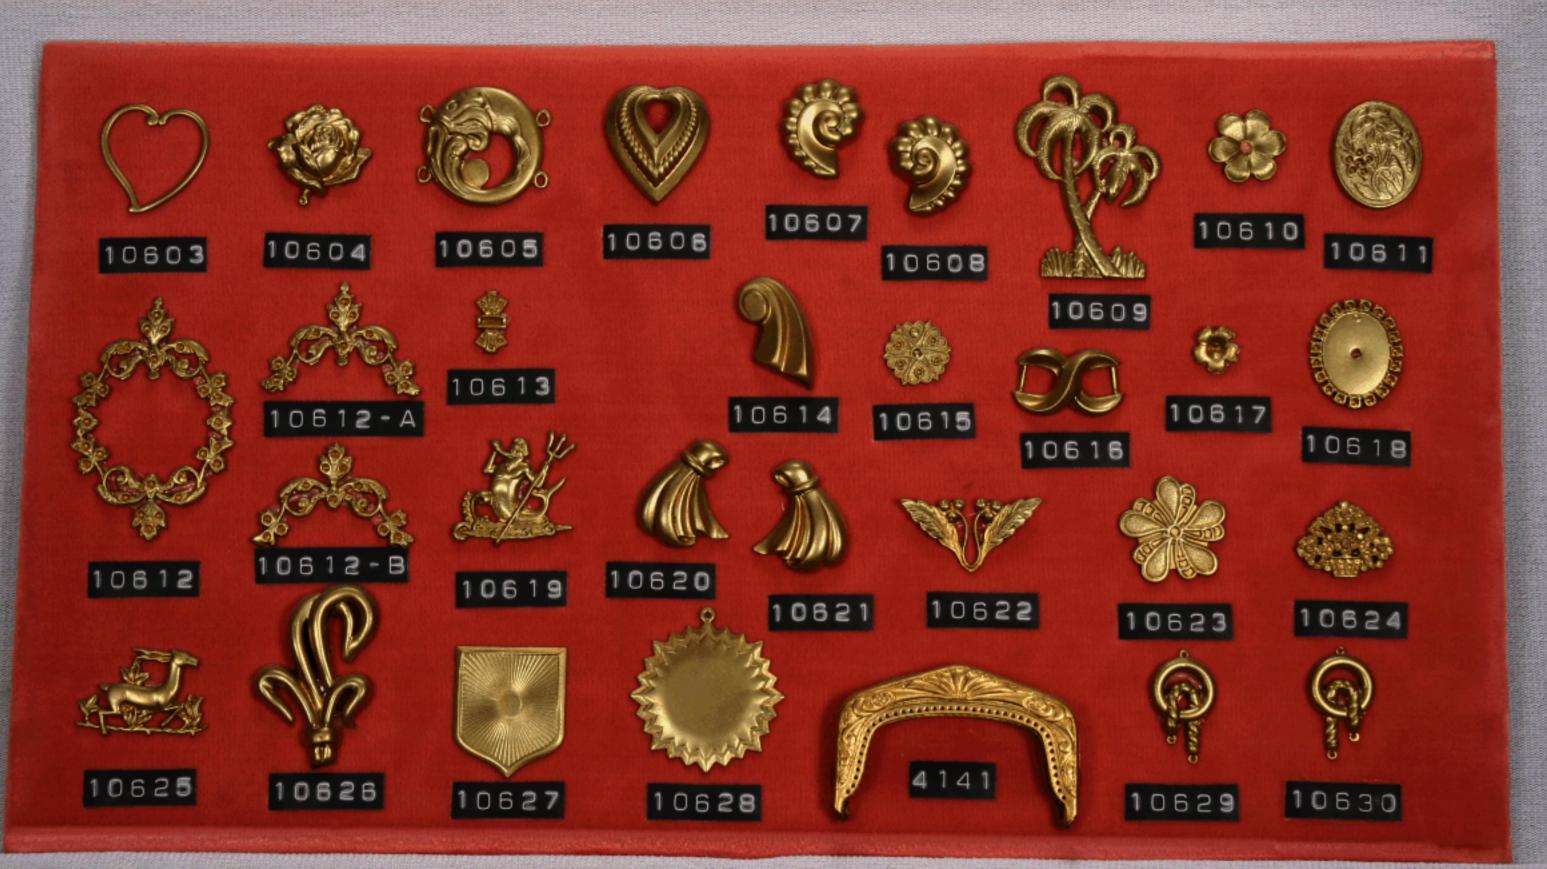

Tercat produces Jewelry Findings, Coins, Medallions, Bracelets, Blanks, Sister Hooks, Charms, Vintage Stampings and Custom Made Stampings along with many other Products.

31 Delaine St. Prov. R.I. 02909 401-421-3371 Fax 401-351-2560

#### **Blanks**

Our blanks are available in the following materials.

- \* Brass
  \* Copper
  \* Nickel Silver
  \* Steel
  \* Stainless Steel
  \* Aluminum
  Pre-finished Material
  Precious Metals
  Blanks are available with holes,
  dapped and textured upon reuest
- Items are shown slightly smaller than actual size.