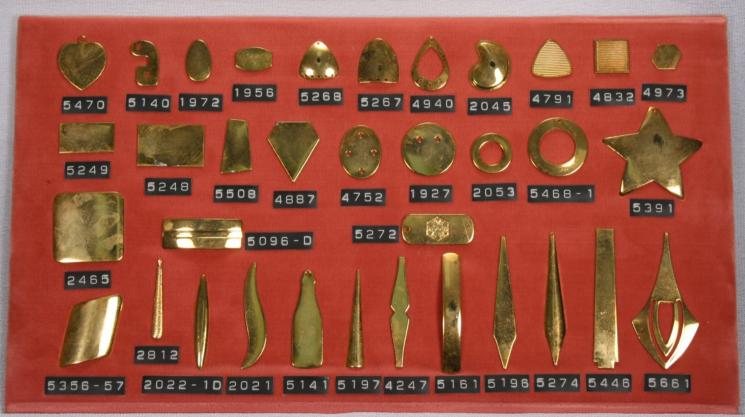

#### **Blanks**

Our blanks are available in the following materials.

- \* Brass
  \* Copper
  \* Nickel Silver
  \* Steel
  \* Stainless Steel
  \* Aluminum
  Pre-finished Material
  Precious Metals
  Blanks are available with holes,
  dapped and textured upon reuest
- Items are shown slightly smaller than actual size.

or seen as in catalogue.