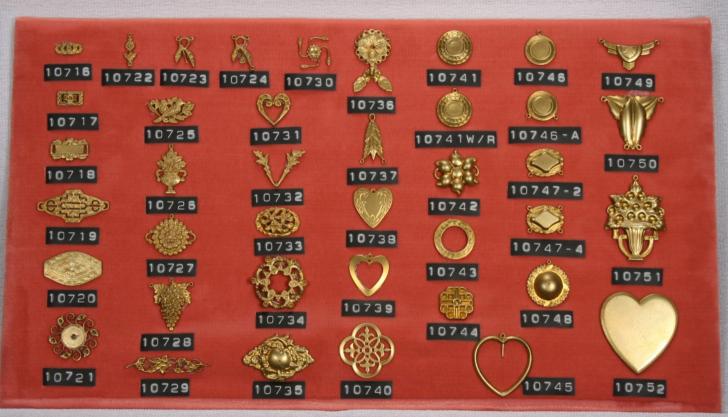

Tercat produces Jewelry Findings, Coins, Medallions, Bracelets, Blanks, Sister Hooks, Charms, Vintage Stampings and Custom Made Stampings along with many other Products.

31 Delaine St. Prov. R.I. 02909 401-421-3371 Fax 401-351-2560

#### **Blanks**

Our blanks are available in the following materials.

- \* Brass
  \* Copper
  \* Nickel Silver
  \* Steel
  \* Stainless Steel
  \* Aluminum
  Pre-finished Material
  Precious Metals
  Blanks are available with holes,
  dapped and textured upon reuest
- Items are shown slightly smaller than actual size.