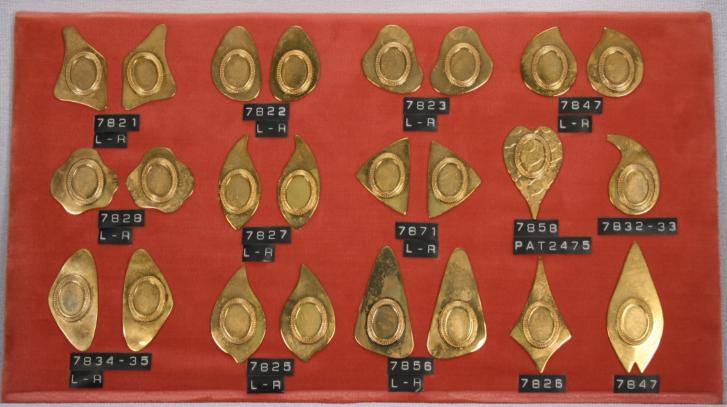

#### **Blanks**

Our blanks are available in the following materials.

- \* Brass
  \* Copper
  \* Nickel Silver
  \* Steel
  \* Stainless Steel
  \* Aluminum
  Pre-finished Material
  Precious Metals
  Blanks are available with holes,
  dapped and textured upon reuest
- Items are shown slightly smaller than actual size.

or seen as in catalogue.