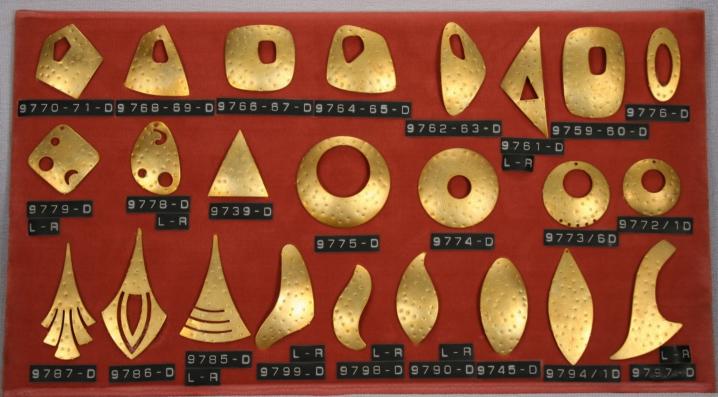

## Name Tags

minimum quantities.

on the izes and oll.

Tercat specializes in and is the largest producer of metal Name Tags for Jewelry, Hand Bags, Clothing etc. We offer a large variety of shapes and sizes and build custom shapes for our customers.

Name tags are available in Brass, Copper, Nickel Silver, Sterling and Gold.

Consult with our Sales dept for price and

A-1

A-2

A-3

A-4

A-5

A-6