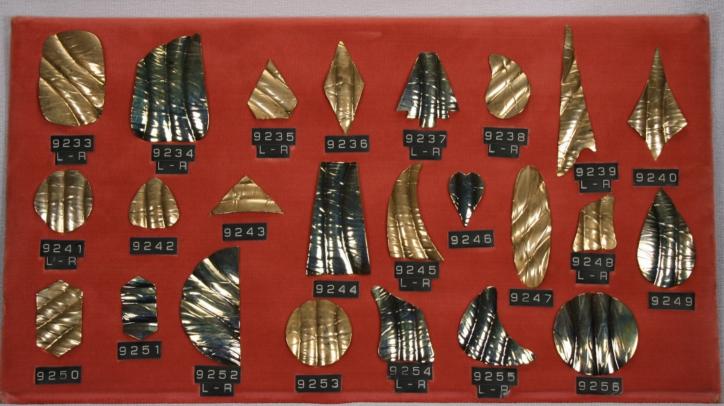

#### **Blanks**

Our blanks are available in the following materials.

- \* Brass
  \* Copper
  \* Nickel Silver
  \* Steel
  \* Stainless Steel
  \* Aluminum
  Pre-finished Material
  Precious Metals
  Blanks are available with holes,
  dapped and textured upon reuest
- Items are shown slightly smaller than actual size.

or seen as in catalogue.