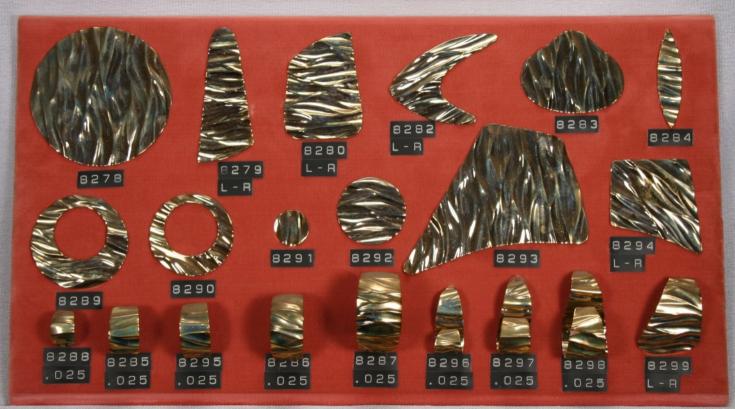

#### **Blanks**

Our blanks are available in the following materials.

- \* Brass
  \* Copper
  \* Nickel Silver
  \* Steel
  \* Stainless Steel
  \* Aluminum
  Pre-finished Material
  Precious Metals
  Blanks are available with holes,
  dapped and textured upon reuest
- Items are shown slightly smaller than actual size.

or seen as in catalogue.