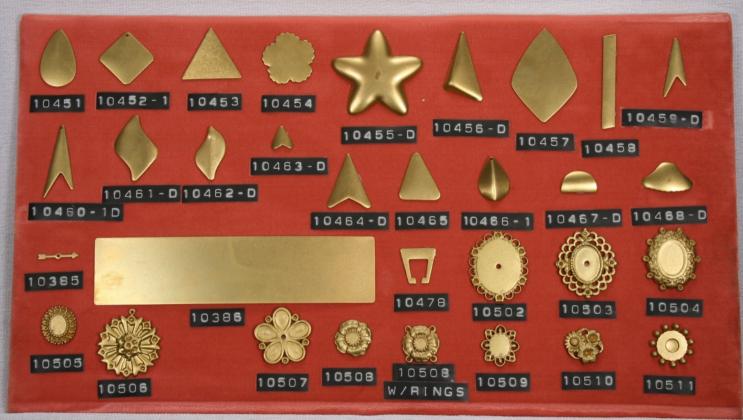

#### **Blanks**

Our blanks are available in the following materials.

- \* Brass
  \* Copper
  \* Nickel Silver
  \* Steel
  \* Stainless Steel
  \* Aluminum
  Pre-finished Material
  Precious Metals
  Blanks are available with holes,
  dapped and textured upon reuest
- Items are shown slightly smaller than actual size.

or seen as in catalogue.

# Actual sizes of Round Blanks

| 581 | 1/8"   | 482  | 1"      |
|-----|--------|------|---------|
| 582 | 5/32"  | 499  | 1 1/16" |
| 583 | 3/16"  | 336  | 1 1/8"  |
| 349 | 1/4"   | 835  | 1 3/16" |
| 189 | 5/16"  | 177  | 1 1/4"  |
| 130 | 11/32" | 334  | 1 3/8"  |
| 147 | 3/8"   | 483  | 1 1/2"  |
| 332 | 7/16"  | 339  | 1 5/8"  |
| 485 | 1/2"   | 484  | 1 3/4"  |
| 486 | 9/16"  | 443  | 2"      |
| 487 | 5/8"   | 1316 | 2 1/8"  |
| 423 | 11/16" | 830  | 2 1/4"  |
| 494 | 3/4"   | 3498 | 2 3/16" |
| 432 | 13/16" | 390  | 2 1/2"  |
| 488 | 7/8"   | 3646 | 3"      |
| 335 | 15/16" | 3168 | 3 1/2"  |
|     |        | 4515 | 5 4"    |