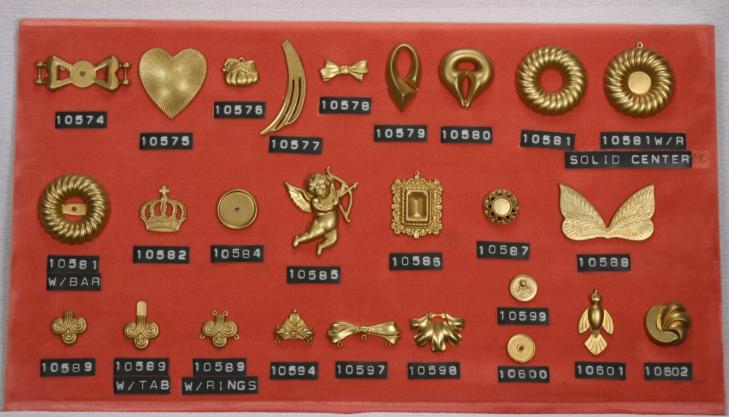

Tercat produces Jewelry Findings, Coins, Medallions, Bracelets, Blanks, Sister Hooks, Charms, Vintage Stampings and Custom Made Stampings along with many other Products.

31 Delaine St. Prov. R.I. 02909 401-421-3371 Fax 401-351-2560

#### **Blanks**

Our blanks are available in the following materials.

- \* Brass
  \* Copper
  \* Nickel Silver
  \* Steel
  \* Stainless Steel
  \* Aluminum
  Pre-finished Material
  Precious Metals
  Blanks are available with holes,
  dapped and textured upon reuest
- Items are shown slightly smaller than actual size.