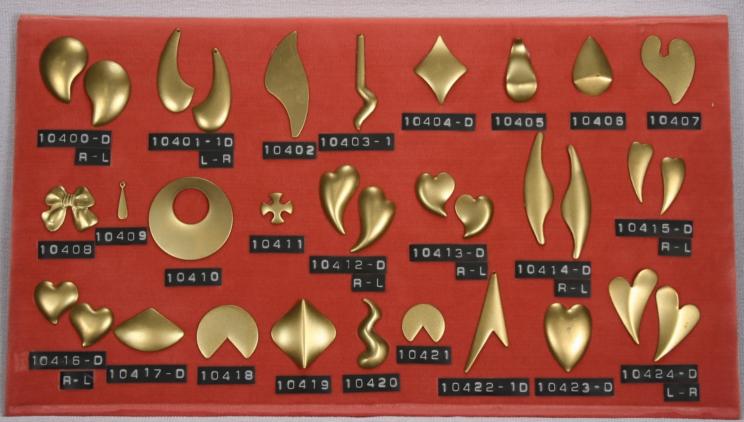

#### **Blanks**

Our blanks are available in the following materials.

- \* Brass
  \* Copper
  \* Nickel Silver
  \* Steel
  \* Stainless Steel
  \* Aluminum
  Pre-finished Material
  Precious Metals
  Blanks are available with holes,
  dapped and textured upon reuest
- Items are shown slightly smaller than actual size.

or seen as in catalogue.