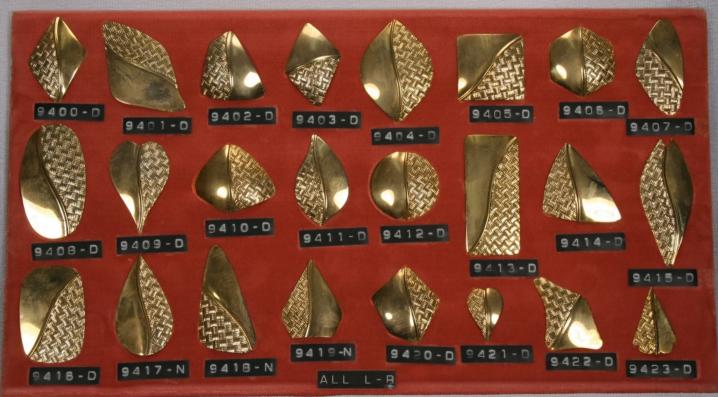

## Name Tags

minimum quantities.

on the izes and oll.

Tercat specializes in and is the largest producer of metal Name Tags for Jewelry, Hand Bags, Clothing etc. We offer a large variety of shapes and sizes and build custom shapes for our customers.

Name tags are available in Brass, Copper, Nickel Silver, Sterling and Gold.

Consult with our Sales dept for price and

A-1

A-2

A-3

A-4

A-5

A-6