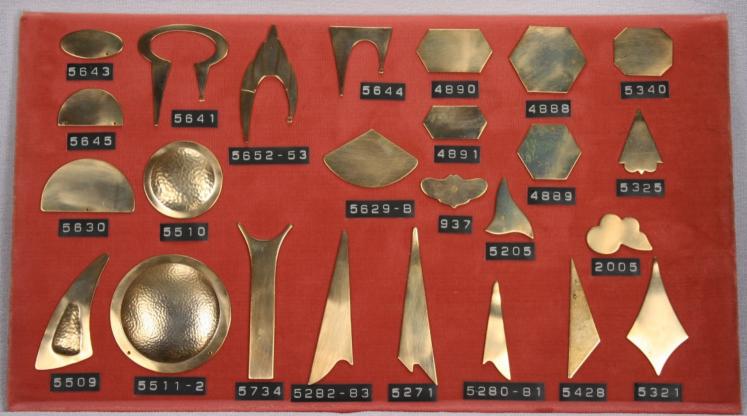

#### **Blanks**

Our blanks are available in the following materials.

- \* Brass
  \* Copper
  \* Nickel Silver
  \* Steel
  \* Stainless Steel
  \* Aluminum
  Pre-finished Material
  Precious Metals
  Blanks are available with holes,
  dapped and textured upon reuest
- Items are shown slightly smaller than actual size.

or seen as in catalogue.