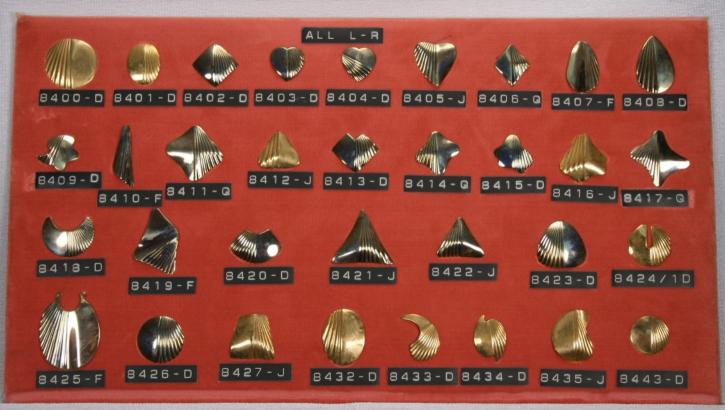

#### **Blanks**

Our blanks are available in the following materials.

- \* Brass
  \* Copper
  \* Nickel Silver
  \* Steel
  \* Stainless Steel
  \* Aluminum
  Pre-finished Material
  Precious Metals
  Blanks are available with holes,
  dapped and textured upon reuest
- Items are shown slightly smaller than actual size.

or seen as in catalogue.