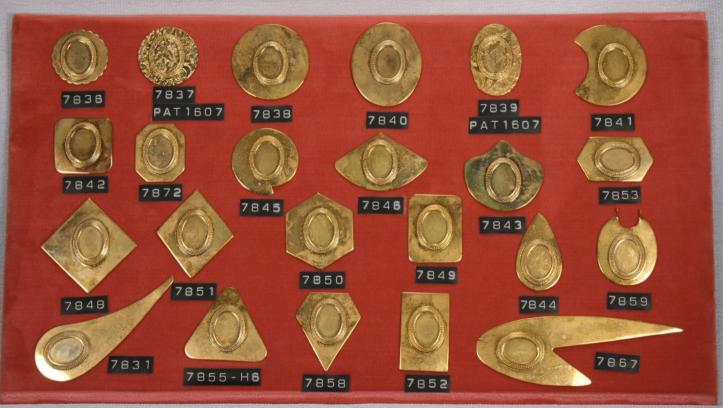

#### **Blanks**

Our blanks are available in the following materials.

- \* Brass
  \* Copper
  \* Nickel Silver
  \* Steel
  \* Stainless Steel
  \* Aluminum
  Pre-finished Material
  Precious Metals
  Blanks are available with holes,
  dapped and textured upon reuest
- Items are shown slightly smaller than actual size.

or seen as in catalogue.