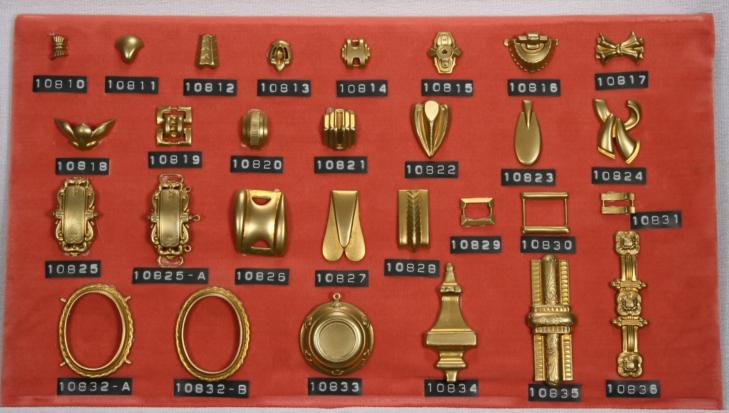

Tercat produces Jewelry Findings, Coins, Medallions, Bracelets, Blanks, Sister Hooks, Charms, Vintage Stampings and Custom Made Stampings along with many other Products.

31 Delaine St. Prov. R.I. 02909 401-421-3371 Fax 401-351-2560

#### **Blanks**

Our blanks are available in the following materials.

- \* Brass
  \* Copper
  \* Nickel Silver
  \* Steel
  \* Stainless Steel
  \* Aluminum
  Pre-finished Material
  Precious Metals
  Blanks are available with holes,
  dapped and textured upon reuest
- Items are shown slightly smaller than actual size.