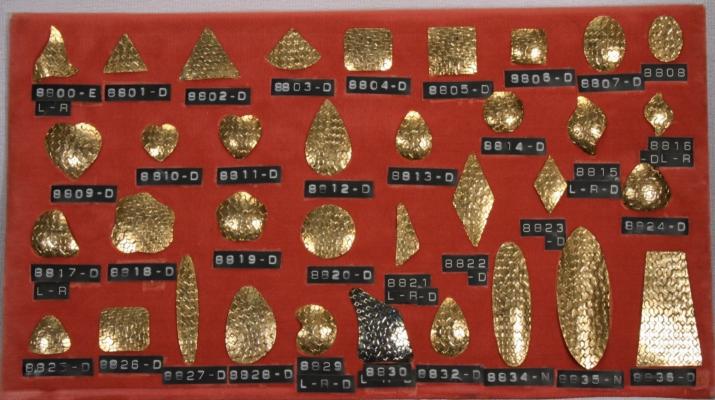

#### **Blanks**

Our blanks are available in the following materials.

- \* Brass
  \* Copper
  \* Nickel Silver
  \* Steel
  \* Stainless Steel
  \* Aluminum
  Pre-finished Material
  Precious Metals
  Blanks are available with holes,
  dapped and textured upon reuest
- Items are shown slightly smaller than actual size.

or seen as in catalogue.