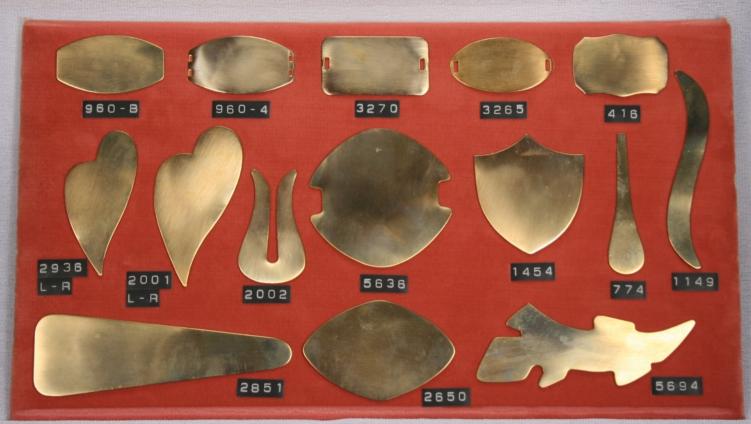

## Name Tags

minimum quantities.

on the izes and oll.

Tercat specializes in and is the largest producer of metal Name Tags for Jewelry, Hand Bags, Clothing etc. We offer a large variety of shapes and sizes and build custom shapes for our customers.

Name tags are available in Brass, Copper, Nickel Silver, Sterling and Gold.

Consult with our Sales dept for price and

A-1

A-2

A-3

A-4

A-5

A-6