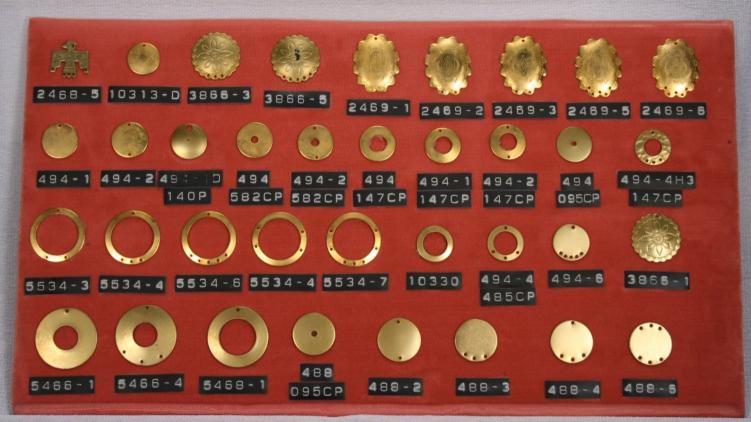

#### **Blanks**

Our blanks are available in the following materials.

- \* Brass
  \* Copper
  \* Nickel Silver
  \* Steel
  \* Stainless Steel
  \* Aluminum
  Pre-finished Material
  Precious Metals
  Blanks are available with holes,
  dapped and textured upon reuest
- Items are shown slightly smaller than actual size.

# Actual sizes of Round Blanks

| 581 | 1/8"   | 482  | 1"      |
|-----|--------|------|---------|
| 582 | 5/32"  | 499  | 1 1/16" |
| 583 | 3/16"  | 336  | 1 1/8"  |
| 349 | 1/4"   | 835  | 1 3/16" |
| 189 | 5/16"  | 177  | 1 1/4"  |
| 130 | 11/32" | 334  | 1 3/8"  |
| 147 | 3/8"   | 483  | 1 1/2"  |
| 332 | 7/16"  | 339  | 1 5/8"  |
| 485 | 1/2"   | 484  | 1 3/4"  |
| 486 | 9/16"  | 443  | 2"      |
| 487 | 5/8"   | 1316 | 2 1/8"  |
| 423 | 11/16" | 830  | 2 1/4"  |
| 494 | 3/4"   | 3498 | 2 3/16" |
| 432 | 13/16" | 390  | 2 1/2"  |
| 488 | 7/8"   | 3646 | 3"      |
| 335 | 15/16" | 3168 | 3 1/2"  |
|     |        | 4515 | 5 4"    |