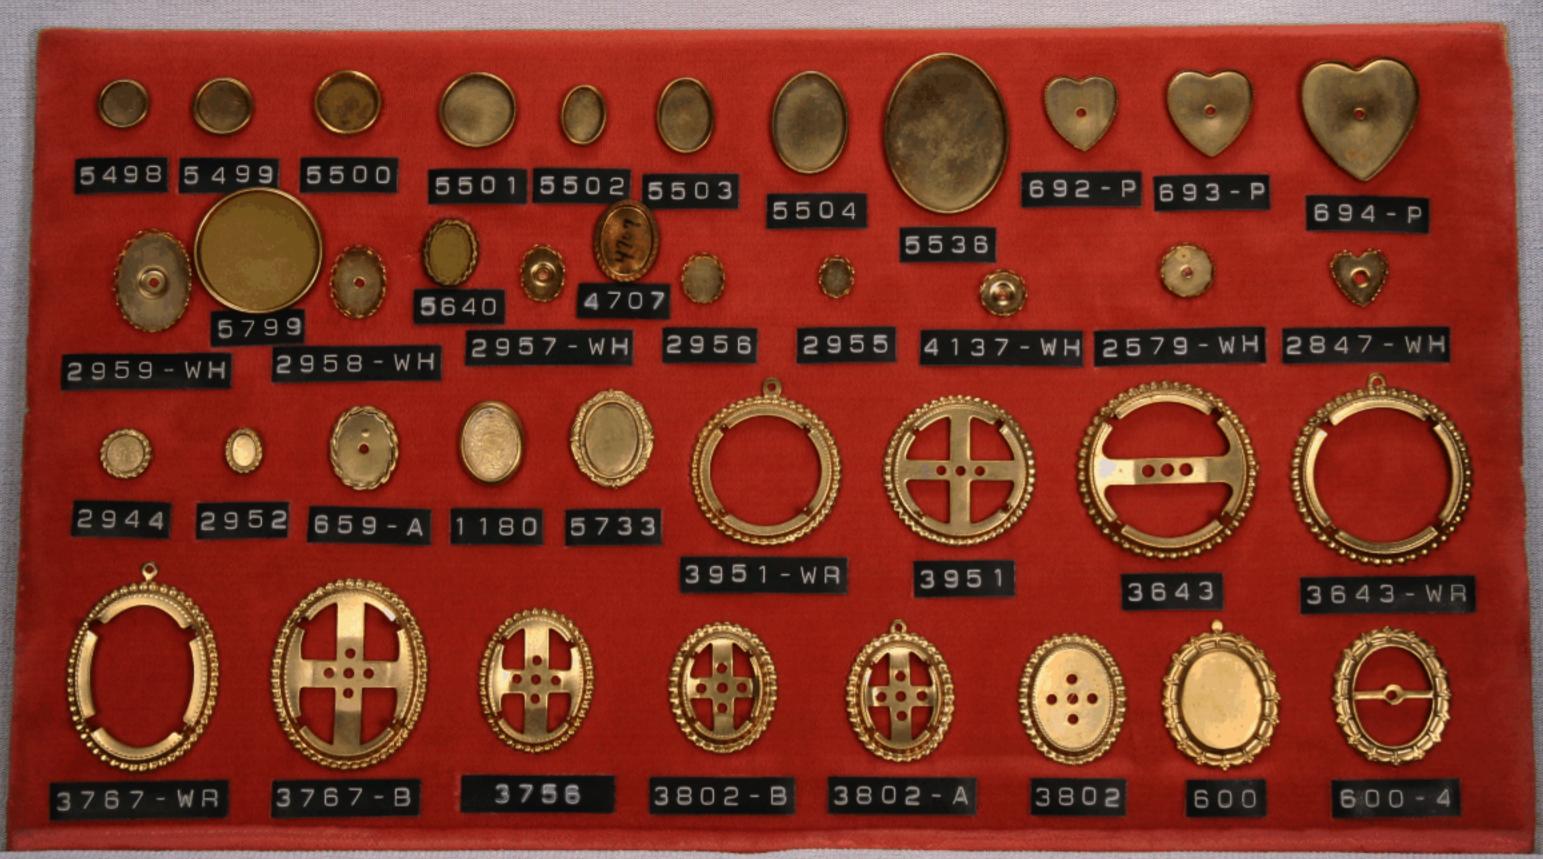

Tercat produces Jewelry Findings, Coins, Medallions, Bracelets, Blanks, Sister Hooks, Charms, Vintage Stampings and Custom Made Stampings along with many other Products.

31 Delaine St. Prov. R.I. 02909 401-421-3371 Fax 401-351-2560

#### **Blanks**

Our blanks are available in the following materials.

- \* Brass
  \* Copper
  \* Nickel Silver
  \* Steel
  \* Stainless Steel
  \* Aluminum
  Pre-finished Material
  Precious Metals
  Blanks are available with holes,
  dapped and textured upon reuest
- Items are shown slightly smaller than actual size.

or seen as in catalogue.