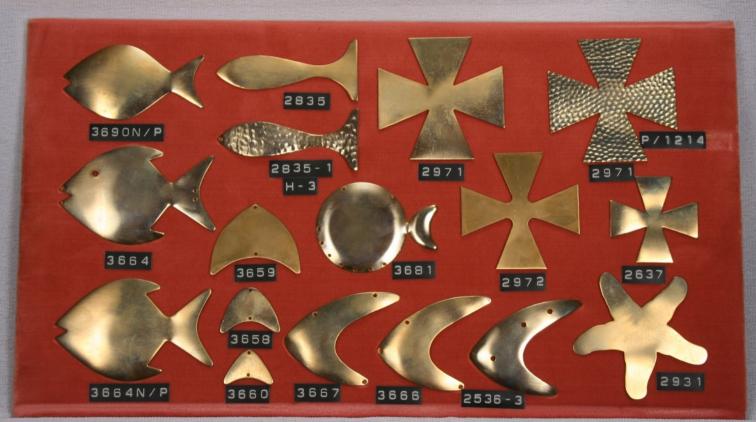

#### **Blanks**

Our blanks are available in the following materials.

- \* Brass
  \* Copper
  \* Nickel Silver
  \* Steel
  \* Stainless Steel
  \* Aluminum
  Pre-finished Material
  Precious Metals
  Blanks are available with holes,
  dapped and textured upon reuest
- Items are shown slightly smaller than actual size.

or seen as in catalogue.