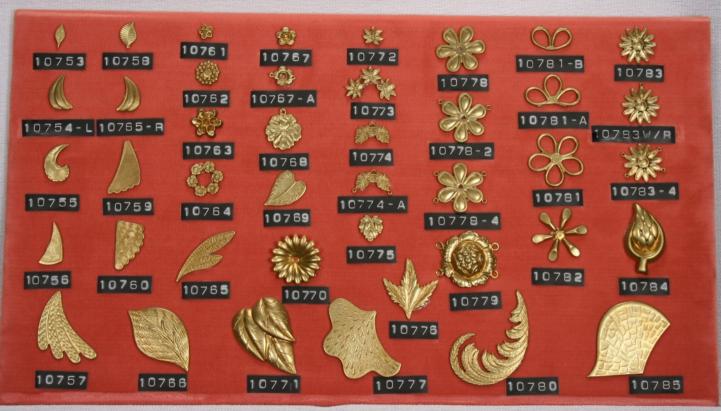

Tercat produces Jewelry Findings, Coins, Medallions, Bracelets, Blanks, Sister Hooks, Charms, Vintage Stampings and Custom Made Stampings along with many other Products.

31 Delaine St. Prov. R.I. 02909 401-421-3371 Fax 401-351-2560

#### **Blanks**

Our blanks are available in the following materials.

- \* Brass
  \* Copper
  \* Nickel Silver
  \* Steel
  \* Stainless Steel
  \* Aluminum
  Pre-finished Material
  Precious Metals
  Blanks are available with holes,
  dapped and textured upon reuest
- Items are shown slightly smaller than actual size.