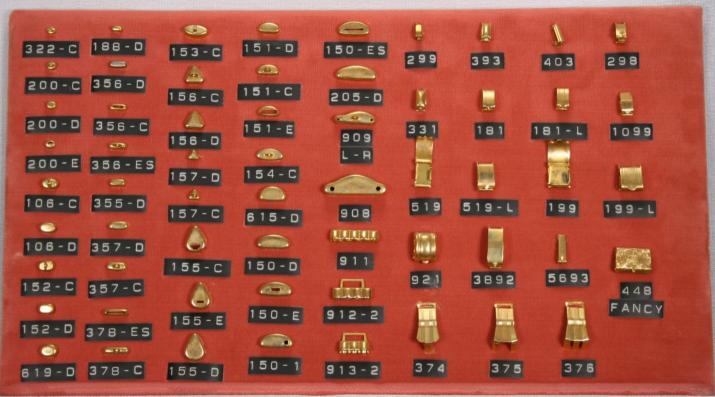

Tercat produces Jewelry Findings, Coins, Medallions, Bracelets, Blanks, Sister Hooks, Charms, Vintage Stampings and Custom Made Stampings along with many other Products.

31 Delaine St. Prov. R.I. 02909 401-421-3371 Fax 401-351-2560

#### **Blanks**

Our blanks are available in the following materials.

- \* Brass
  \* Copper
  \* Nickel Silver
  \* Steel
  \* Stainless Steel
  \* Aluminum
  Pre-finished Material
  Precious Metals
  Blanks are available with holes,
  dapped and textured upon reuest
- Items are shown slightly smaller than actual size.