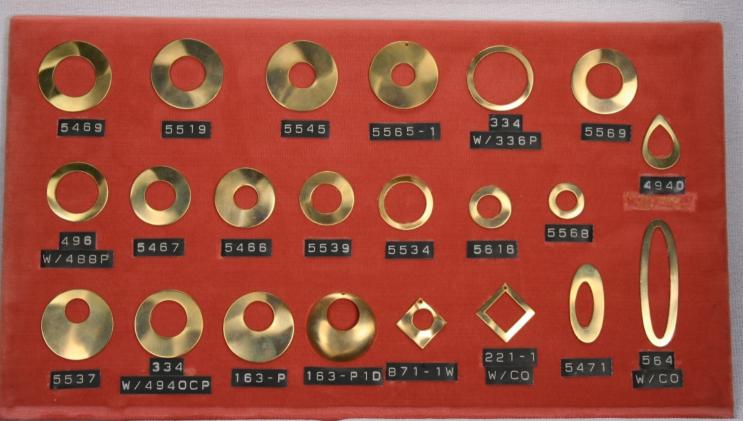

#### **Blanks**

Our blanks are available in the following materials.

- \* Brass
  \* Copper
  \* Nickel Silver
  \* Steel
  \* Stainless Steel
  \* Aluminum
  Pre-finished Material
  Precious Metals
  Blanks are available with holes,
  dapped and textured upon reuest
- Items are shown slightly smaller than actual size.

# Actual sizes of Round Blanks

| 581 | 1/8"   | 482  | 1"      |
|-----|--------|------|---------|
| 582 | 5/32"  | 499  | 1 1/16" |
| 583 | 3/16"  | 336  | 1 1/8"  |
| 349 | 1/4"   | 835  | 1 3/16" |
| 189 | 5/16"  | 177  | 1 1/4"  |
| 130 | 11/32" | 334  | 1 3/8"  |
| 147 | 3/8"   | 483  | 1 1/2"  |
| 332 | 7/16"  | 339  | 1 5/8"  |
| 485 | 1/2"   | 484  | 1 3/4"  |
| 486 | 9/16"  | 443  | 2"      |
| 487 | 5/8"   | 1316 | 2 1/8"  |
| 423 | 11/16" | 830  | 2 1/4"  |
| 494 | 3/4"   | 3498 | 2 3/16" |
| 432 | 13/16" | 390  | 2 1/2"  |
| 488 | 7/8"   | 3646 | 3"      |
| 335 | 15/16" | 3168 | 3 1/2"  |
|     |        | 4515 | 5 4"    |