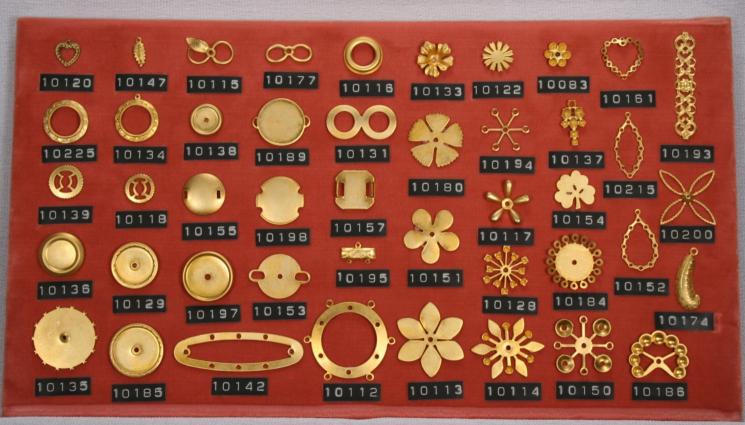

Tercat produces Jewelry Findings, Coins, Medallions, Bracelets, Blanks, Sister Hooks, Charms, Vintage Stampings and Custom Made Stampings along with many other Products.

31 Delaine St. Prov. R.I. 02909 401-421-3371 Fax 401-351-2560

#### **Blanks**

Our blanks are available in the following materials.

- \* Brass
  \* Copper
  \* Nickel Silver
  \* Steel
  \* Stainless Steel
  \* Aluminum
  Pre-finished Material
  Precious Metals
  Blanks are available with holes,
  dapped and textured upon reuest
- Items are shown slightly smaller than actual size.