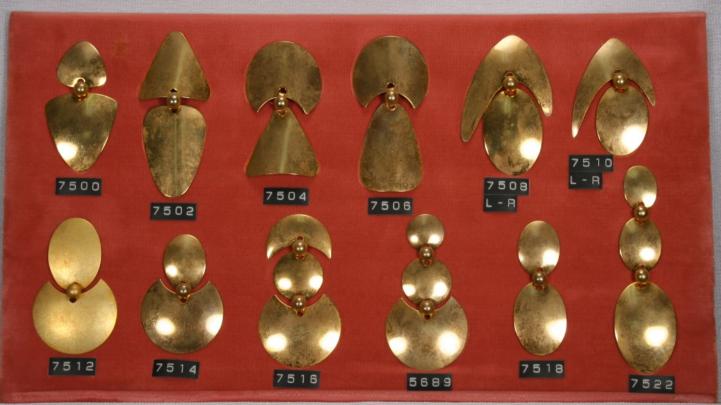

## Name Tags

minimum quantities.

on the izes and oll.

Tercat specializes in and is the largest producer of metal Name Tags for Jewelry, Hand Bags, Clothing etc. We offer a large variety of shapes and sizes and build custom shapes for our customers.

Name tags are available in Brass, Copper, Nickel Silver, Sterling and Gold.

Consult with our Sales dept for price and

A-1

A-2

A-3

A-4

A-5

A-6