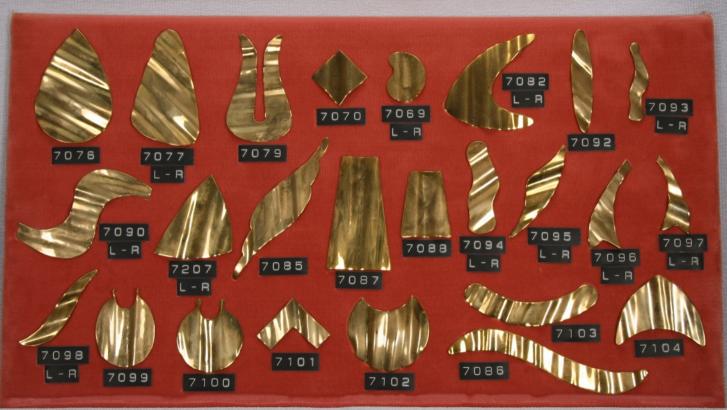

#### **Blanks**

Our blanks are available in the following materials.

- \* Brass
  \* Copper
  \* Nickel Silver
  \* Steel
  \* Stainless Steel
  \* Aluminum
  Pre-finished Material
  Precious Metals
  Blanks are available with holes,
  dapped and textured upon reuest
- Items are shown slightly smaller than actual size.

or seen as in catalogue.