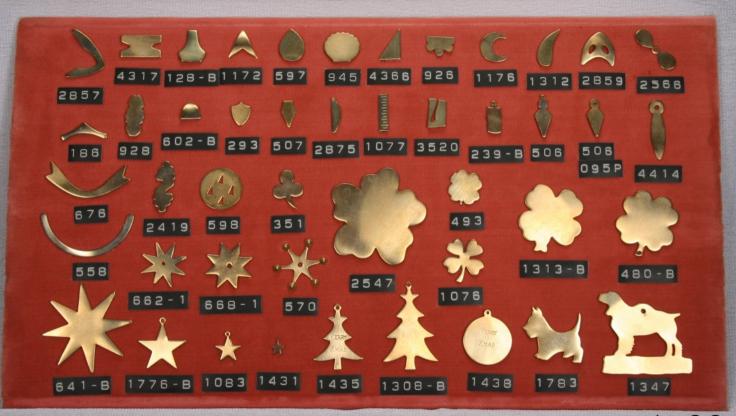

#### **Blanks**

Our blanks are available in the following materials.

- \* Brass
  \* Copper
  \* Nickel Silver
  \* Steel
  \* Stainless Steel
  \* Aluminum
  Pre-finished Material
  Precious Metals
  Blanks are available with holes,
  dapped and textured upon reuest
- Items are shown slightly smaller than actual size.

or seen as in catalogue.