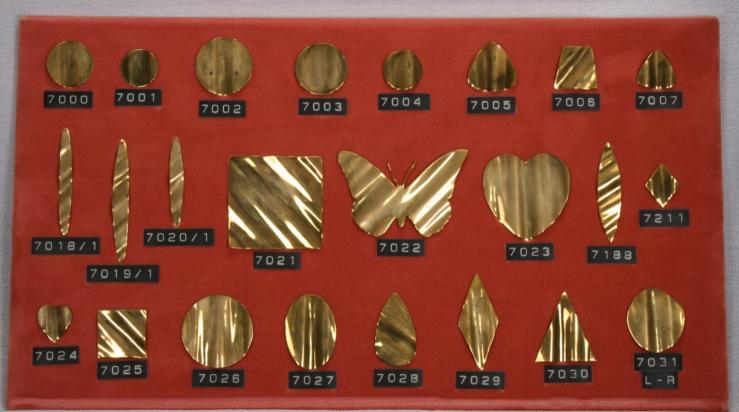

#### **Blanks**

Our blanks are available in the following materials.

- \* Brass
  \* Copper
  \* Nickel Silver
  \* Steel
  \* Stainless Steel
  \* Aluminum
  Pre-finished Material
  Precious Metals
  Blanks are available with holes,
  dapped and textured upon reuest
- Items are shown slightly smaller than actual size.

or seen as in catalogue.