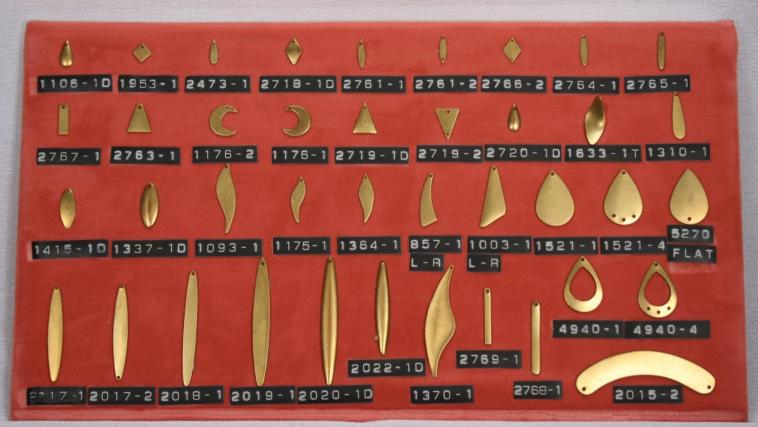

#### **Blanks**

Our blanks are available in the following materials.

- \* Brass
  \* Copper
  \* Nickel Silver
  \* Steel
  \* Stainless Steel
  \* Aluminum
  Pre-finished Material
  Precious Metals
  Blanks are available with holes,
  dapped and textured upon reuest
- Items are shown slightly smaller than actual size.

or seen as in catalogue.