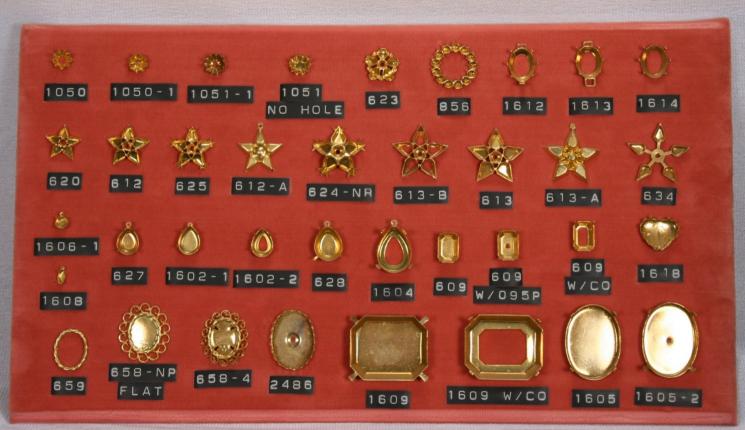

Tercat produces Jewelry Findings, Coins, Medallions, Bracelets, Blanks, Sister Hooks, Charms, Vintage Stampings and Custom Made Stampings along with many other Products.

31 Delaine St. Prov. R.I. 02909 401-421-3371 Fax 401-351-2560

#### **Blanks**

Our blanks are available in the following materials.

- \* Brass
  \* Copper
  \* Nickel Silver
  \* Steel
  \* Stainless Steel
  \* Aluminum
  Pre-finished Material
  Precious Metals
  Blanks are available with holes,
  dapped and textured upon reuest
- Items are shown slightly smaller than actual size.

or seen as in catalogue.