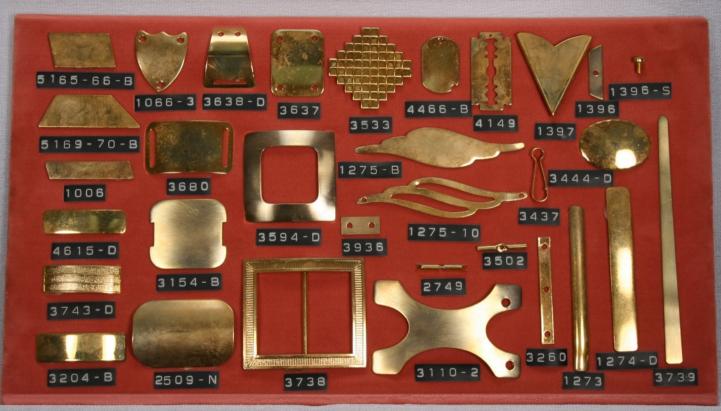

Tercat produces Jewelry Findings, Coins, Medallions, Bracelets, Blanks, Sister Hooks, Charms, Vintage Stampings and Custom Made Stampings along with many other Products.

31 Delaine St. Prov. R.I. 02909 401-421-3371 Fax 401-351-2560

#### **Blanks**

Our blanks are available in the following materials.

- \* Brass
  \* Copper
  \* Nickel Silver
  \* Steel
  \* Stainless Steel
  \* Aluminum
  Pre-finished Material
  Precious Metals
  Blanks are available with holes,
  dapped and textured upon reuest
- Items are shown slightly smaller than actual size.