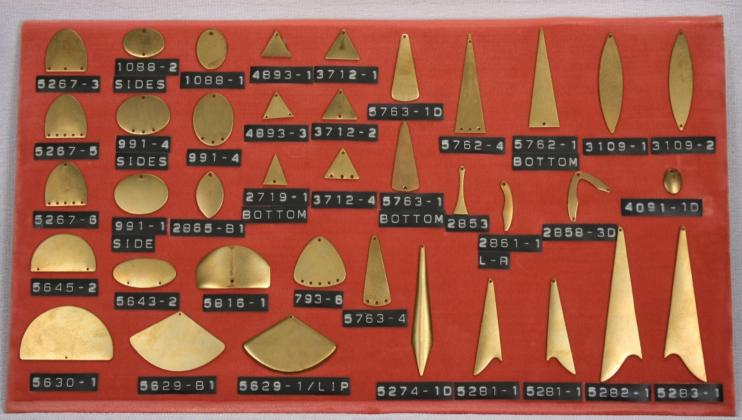

#### **Blanks**

Our blanks are available in the following materials.

- \* Brass
  \* Copper
  \* Nickel Silver
  \* Steel
  \* Stainless Steel
  \* Aluminum
  Pre-finished Material
  Precious Metals
  Blanks are available with holes,
  dapped and textured upon reuest
- Items are shown slightly smaller than actual size.

or seen as in catalogue.