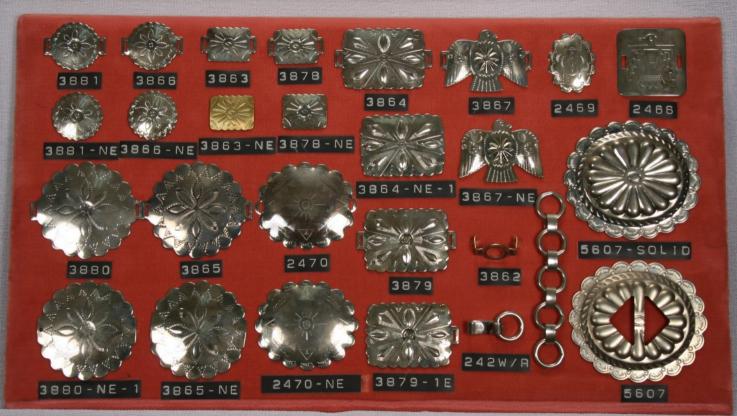

Tercat produces Jewelry Findings, Coins, Medallions, Bracelets, Blanks, Sister Hooks, Charms, Vintage Stampings and Custom Made Stampings along with many other Products.

31 Delaine St. Prov. R.I. 02909 401-421-3371 Fax 401-351-2560

#### **Blanks**

Our blanks are available in the following materials.

- \* Brass
  \* Copper
  \* Nickel Silver
  \* Steel
  \* Stainless Steel
  \* Aluminum
  Pre-finished Material
  Precious Metals
  Blanks are available with holes,
  dapped and textured upon reuest
- Items are shown slightly smaller than actual size.