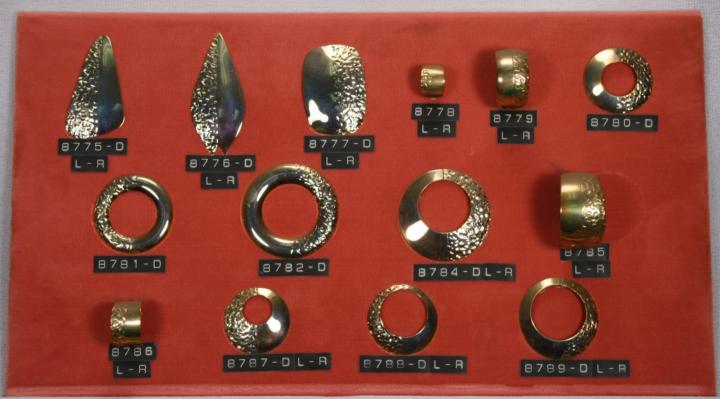

#### **Blanks**

Our blanks are available in the following materials.

- \* Brass
  \* Copper
  \* Nickel Silver
  \* Steel
  \* Stainless Steel
  \* Aluminum
  Pre-finished Material
  Precious Metals
  Blanks are available with holes,
  dapped and textured upon reuest
- Items are shown slightly smaller than actual size.

or seen as in catalogue.