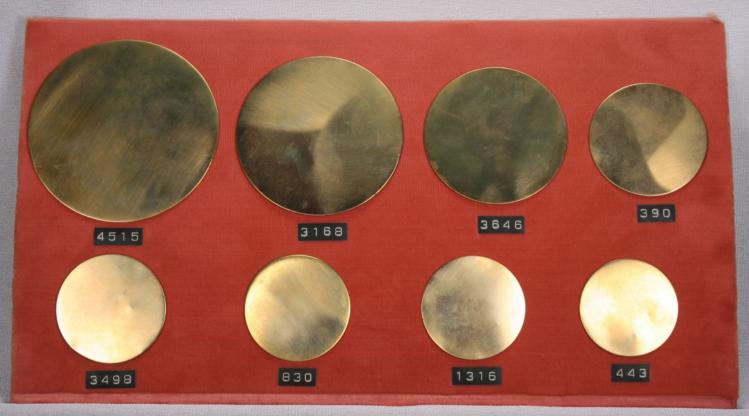

# Actual sizes of Round Blanks

| 581 | 1/8"   | 482  | 1"      |
|-----|--------|------|---------|
| 582 | 5/32"  | 499  | 1 1/16" |
| 583 | 3/16"  | 336  | 1 1/8"  |
| 349 | 1/4"   | 835  | 1 3/16" |
| 189 | 5/16"  | 177  | 1 1/4"  |
| 130 | 11/32" | 334  | 1 3/8"  |
| 147 | 3/8"   | 483  | 1 1/2"  |
| 332 | 7/16"  | 339  | 1 5/8"  |
| 485 | 1/2"   | 484  | 1 3/4"  |
| 486 | 9/16"  | 443  | 2"      |
| 487 | 5/8"   | 1316 | 2 1/8"  |
| 423 | 11/16" | 830  | 2 1/4"  |
| 494 | 3/4"   | 3498 | 2 3/16" |
| 432 | 13/16" | 390  | 2 1/2"  |
| 488 | 7/8"   | 3646 | 3"      |
| 335 | 15/16" | 3168 | 3 1/2"  |
|     |        | 4515 | 5 4"    |